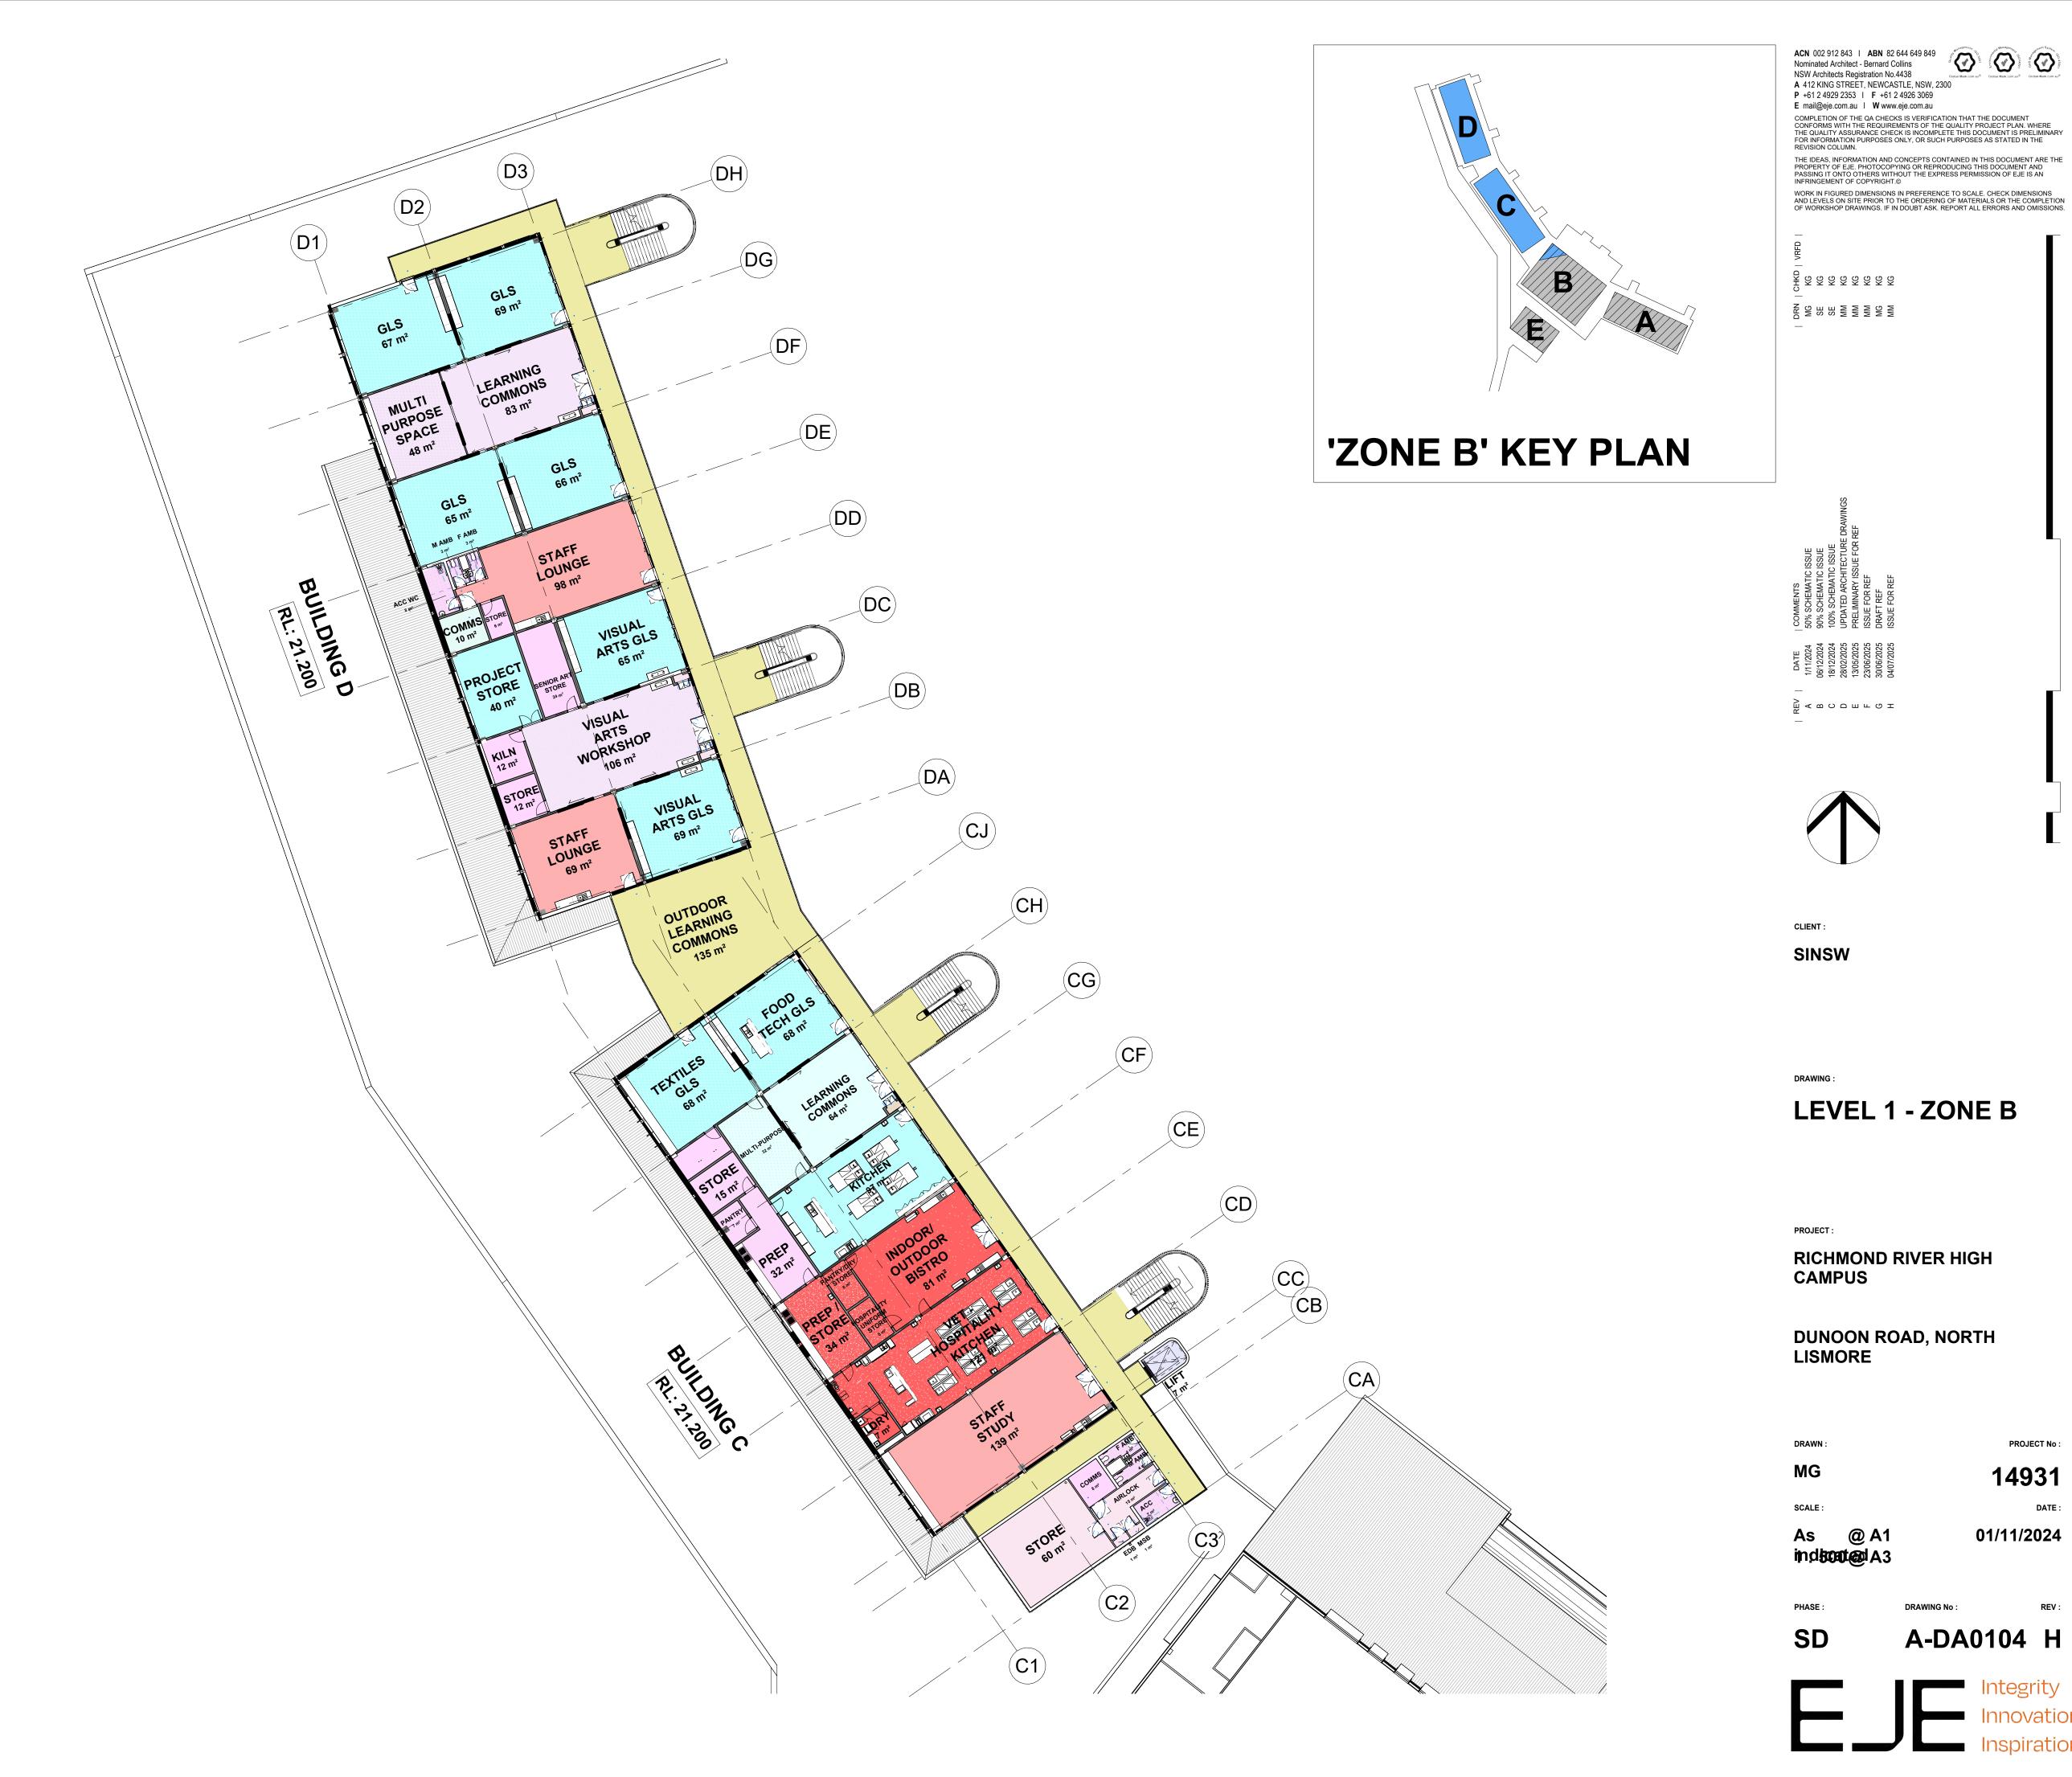

#### LEVEL 1 - ZONE B

CLIENT : SINSW

And the second s

RAWING No

DRAWN :

SCALE :

PHASE

DATE : 01/11/2024