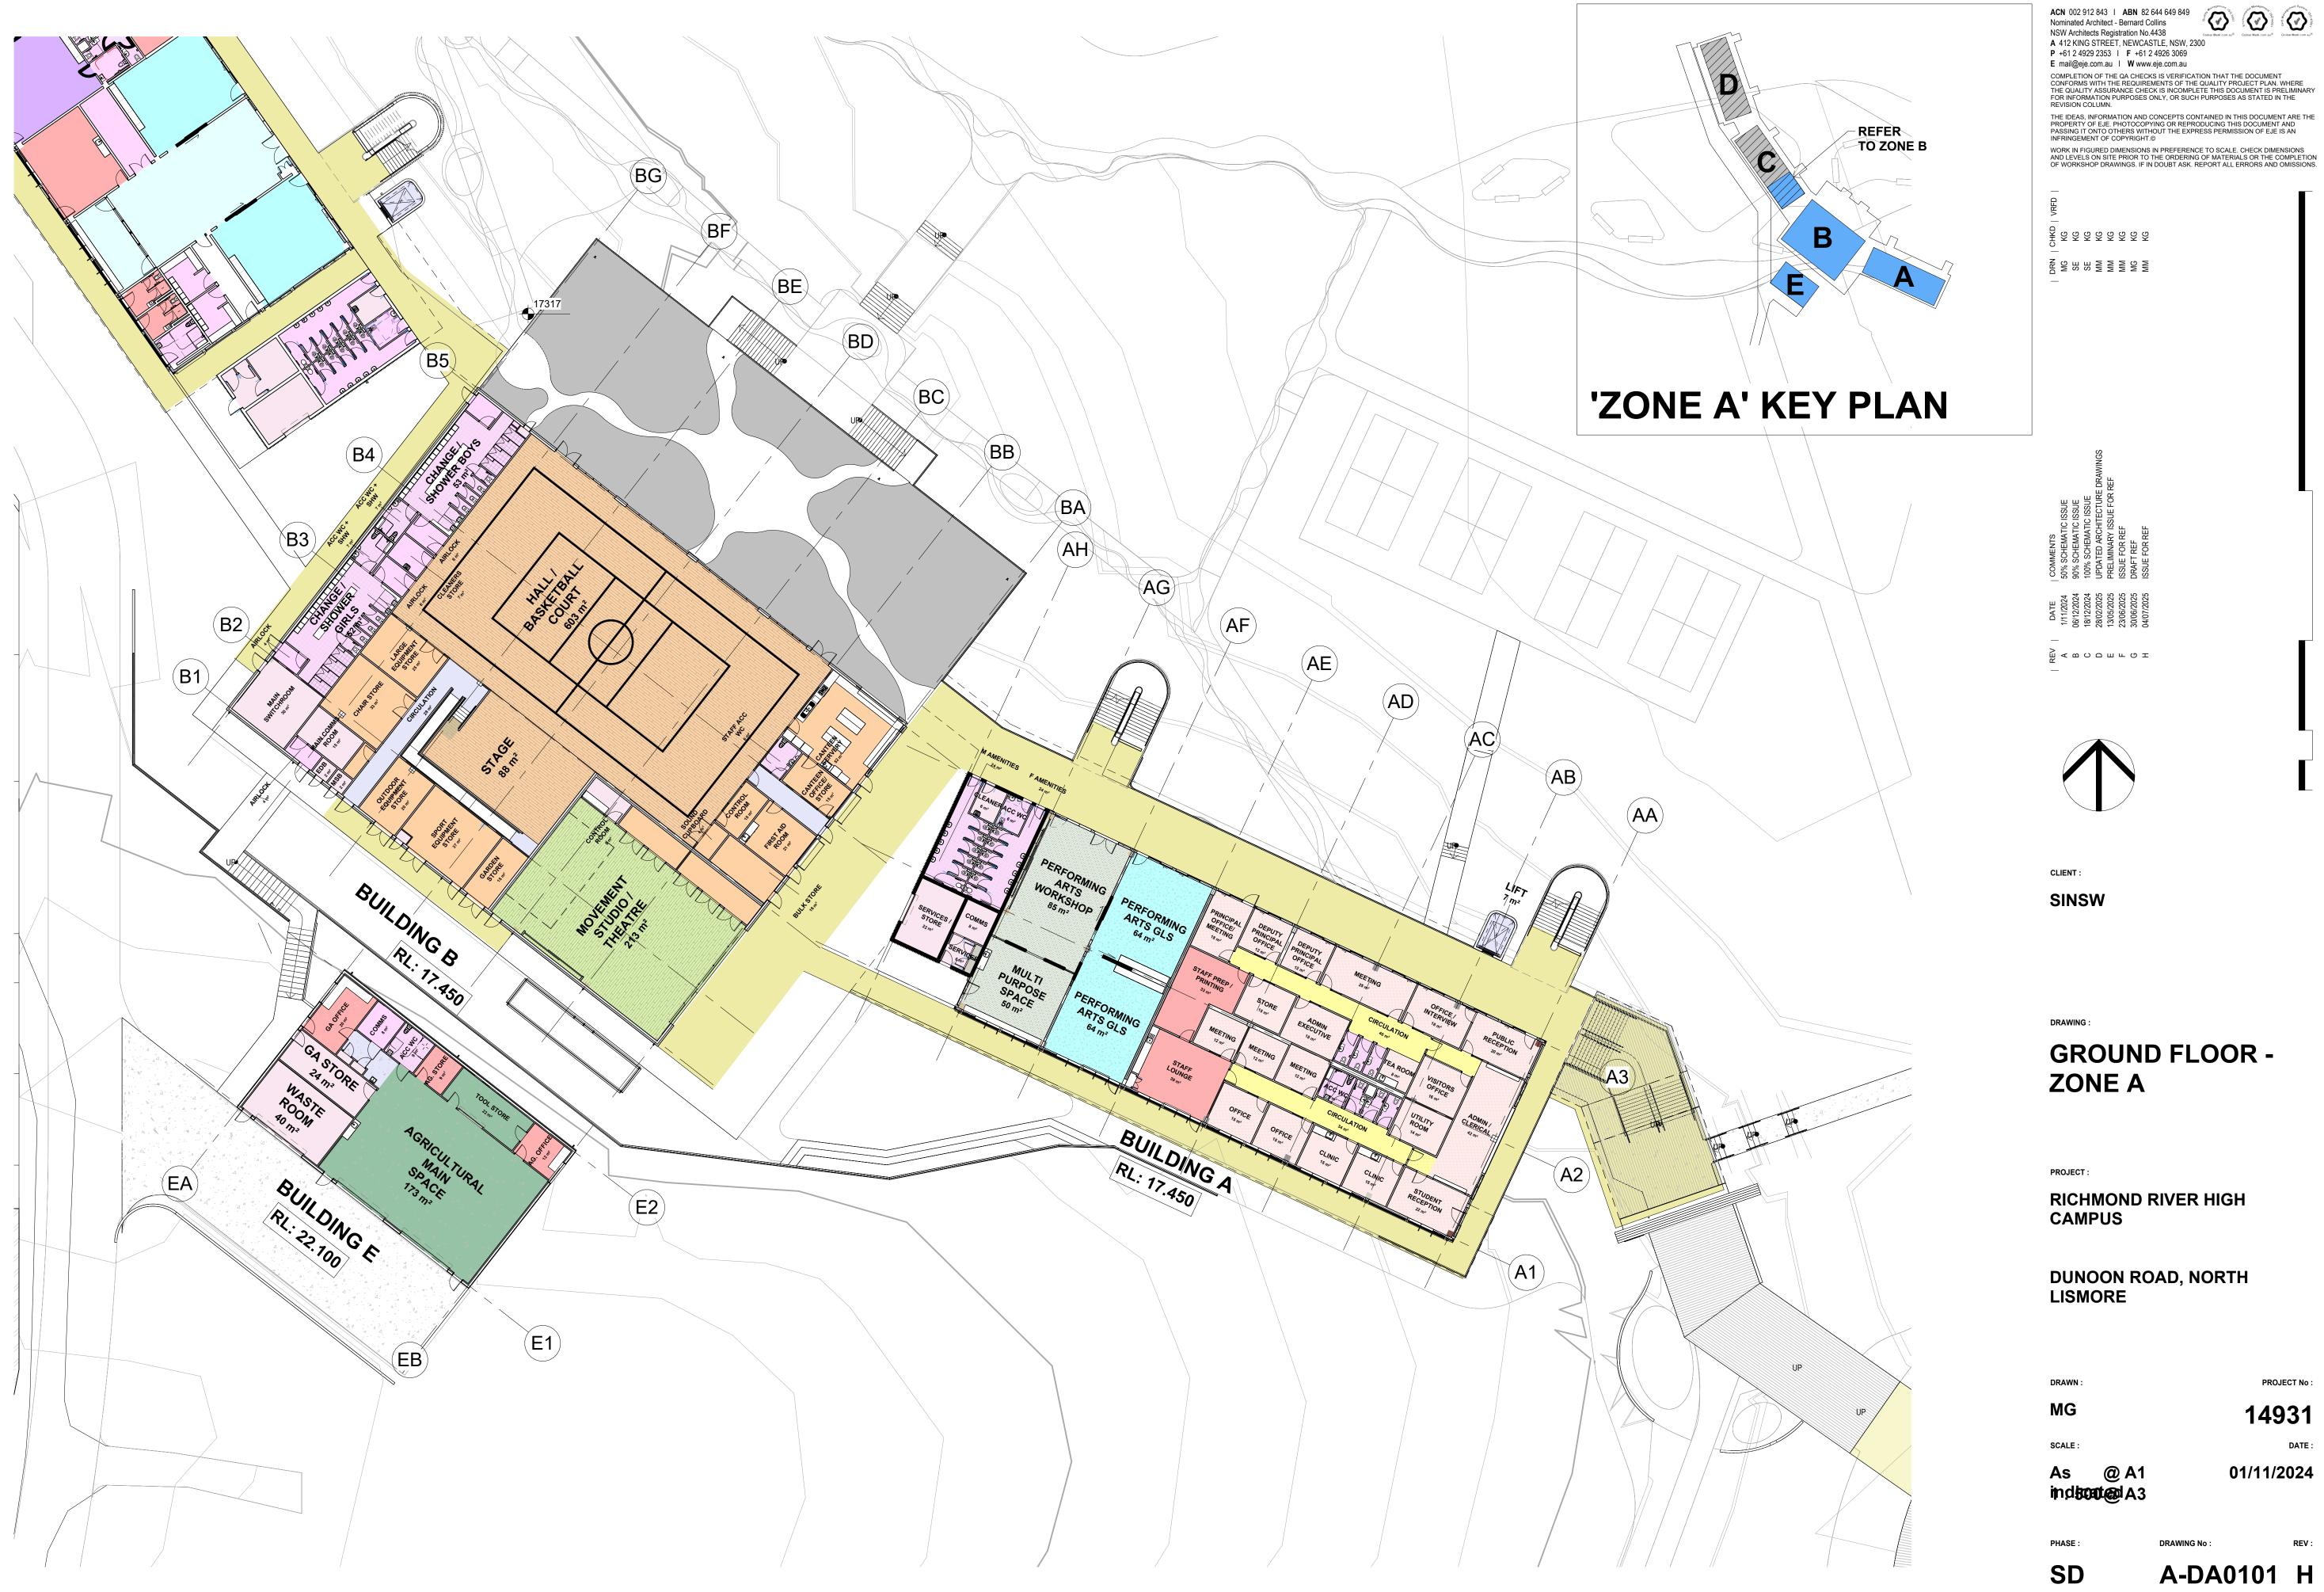

A-DA0101 H Integrity Innovation Inspiration

RAWING N

14931 DATE 01/11/2024

PROJECT No :

DUNOON ROAD, NORTH LISMORE

**RICHMOND RIVER HIGH** 

# **GROUND FLOOR -**

COMPLETION OF THE QA CHECKS IS VERIFICATION THAT THE DOCUMENT CONFORMS WITH THE REQUIREMENTS OF THE QUALITY PROJECT PLAN. WHERE THE QUALITY ASSURANCE CHECK IS INCOMPLETE THIS DOCUMENT IS PRELIMINARY FOR INFORMATION PURPOSES ONLY, OR SUCH PURPOSES AS STATED IN THE REVISION COLUMN. THE IDEAS, INFORMATION AND CONCEPTS CONTAINED IN THIS DOCUMENT ARE THE PROPERTY OF EJE. PHOTOCOPYING OR REPRODUCING THIS DOCUMENT AND PASSING IT ONTO OTHERS WITHOUT THE EXPRESS PERMISSION OF EJE IS AN INFRINGEMENT OF COPYRIGHT.©

SCALE : @ A1 As ind soot ed A3

14931 DATE 01/11/2024

PROJECT No :

DUNOON ROAD, NORTH LISMORE

**RICHMOND RIVER HIGH** CAMPUS