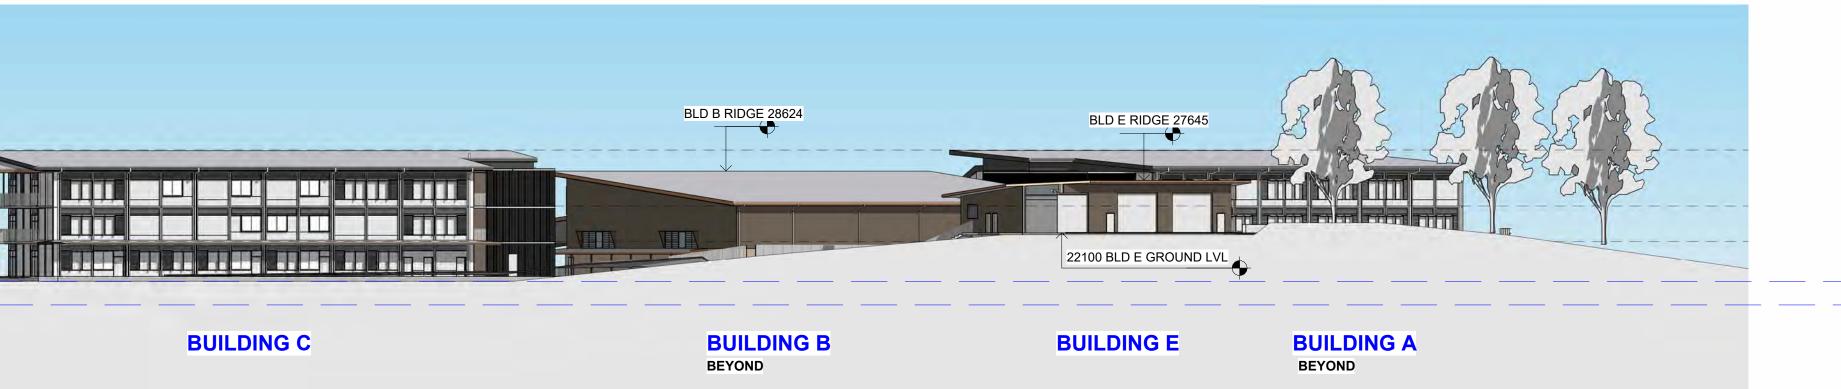

GROUND FLOOR

PMF

2022 FLOOD LEVEL

16940

**1**4450

5014007

| REV | DATE       | COMMENTS                      |
|-----|------------|-------------------------------|
| А   | 21/05/2024 | FOR REVIEW                    |
| В   | 31/05/2024 | 80% CONCEPT                   |
| С   | 14/06/2024 | 100% CONCEPT                  |
| D   | 27/09/2024 | 25% SCHEMATIC DESIGN          |
| Е   | 1/11/2024  | 50% SCHEMATIC ISSUE           |
| F   | 06/12/2024 | 90% SCHEMATIC ISSUE           |
| G   | 18/12/2024 | 100% SCHEMATIC ISSUE          |
| Н   | 28/02/2025 | UPDATED ARCHITECTURE DRAWINGS |
| J   | 13/05/2025 | PRELIMINARY ISSUE FOR REF     |
| K   | 30/06/2025 | DRAFT REF                     |
| L   | 04/07/2025 | ISSUE FOR REF                 |
|     |            |                               |