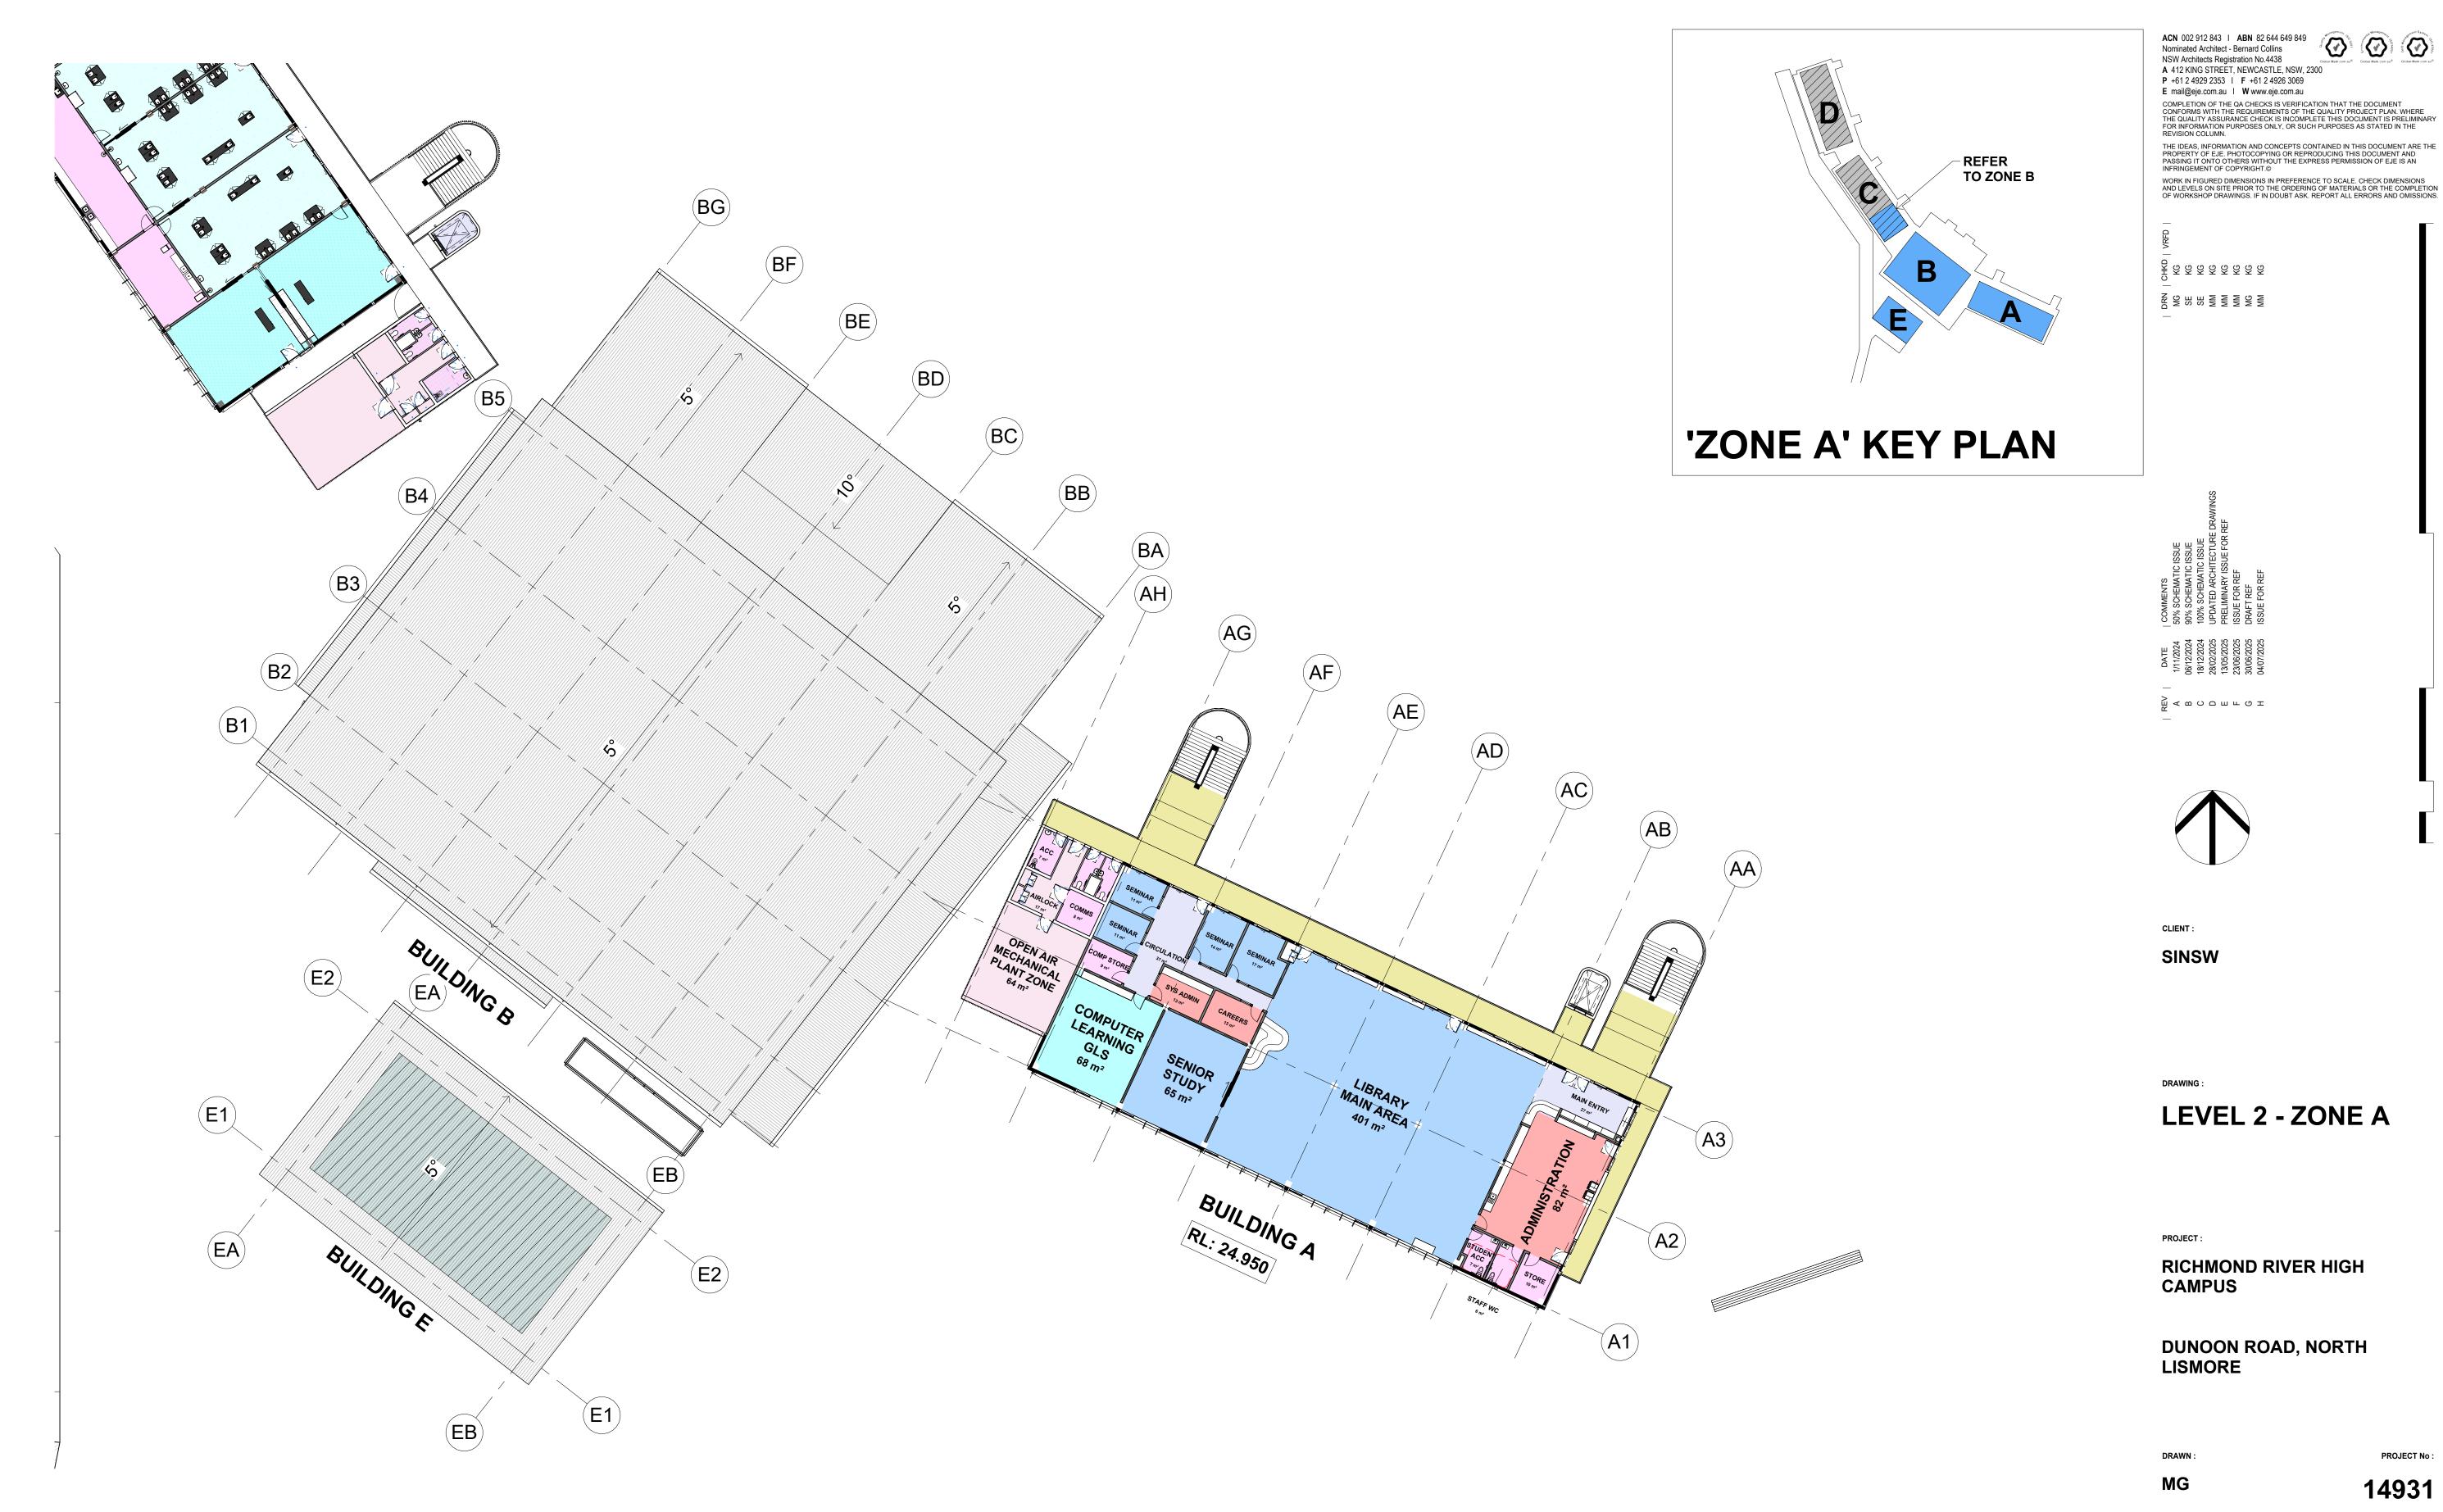

#### LEVEL 1 - ZONE A

DRAWING :

SINSW

CLIENT :

NSW Architects Registration No.4438

RAWING N

As @A1 ind5000t@dA3

DRAWN :