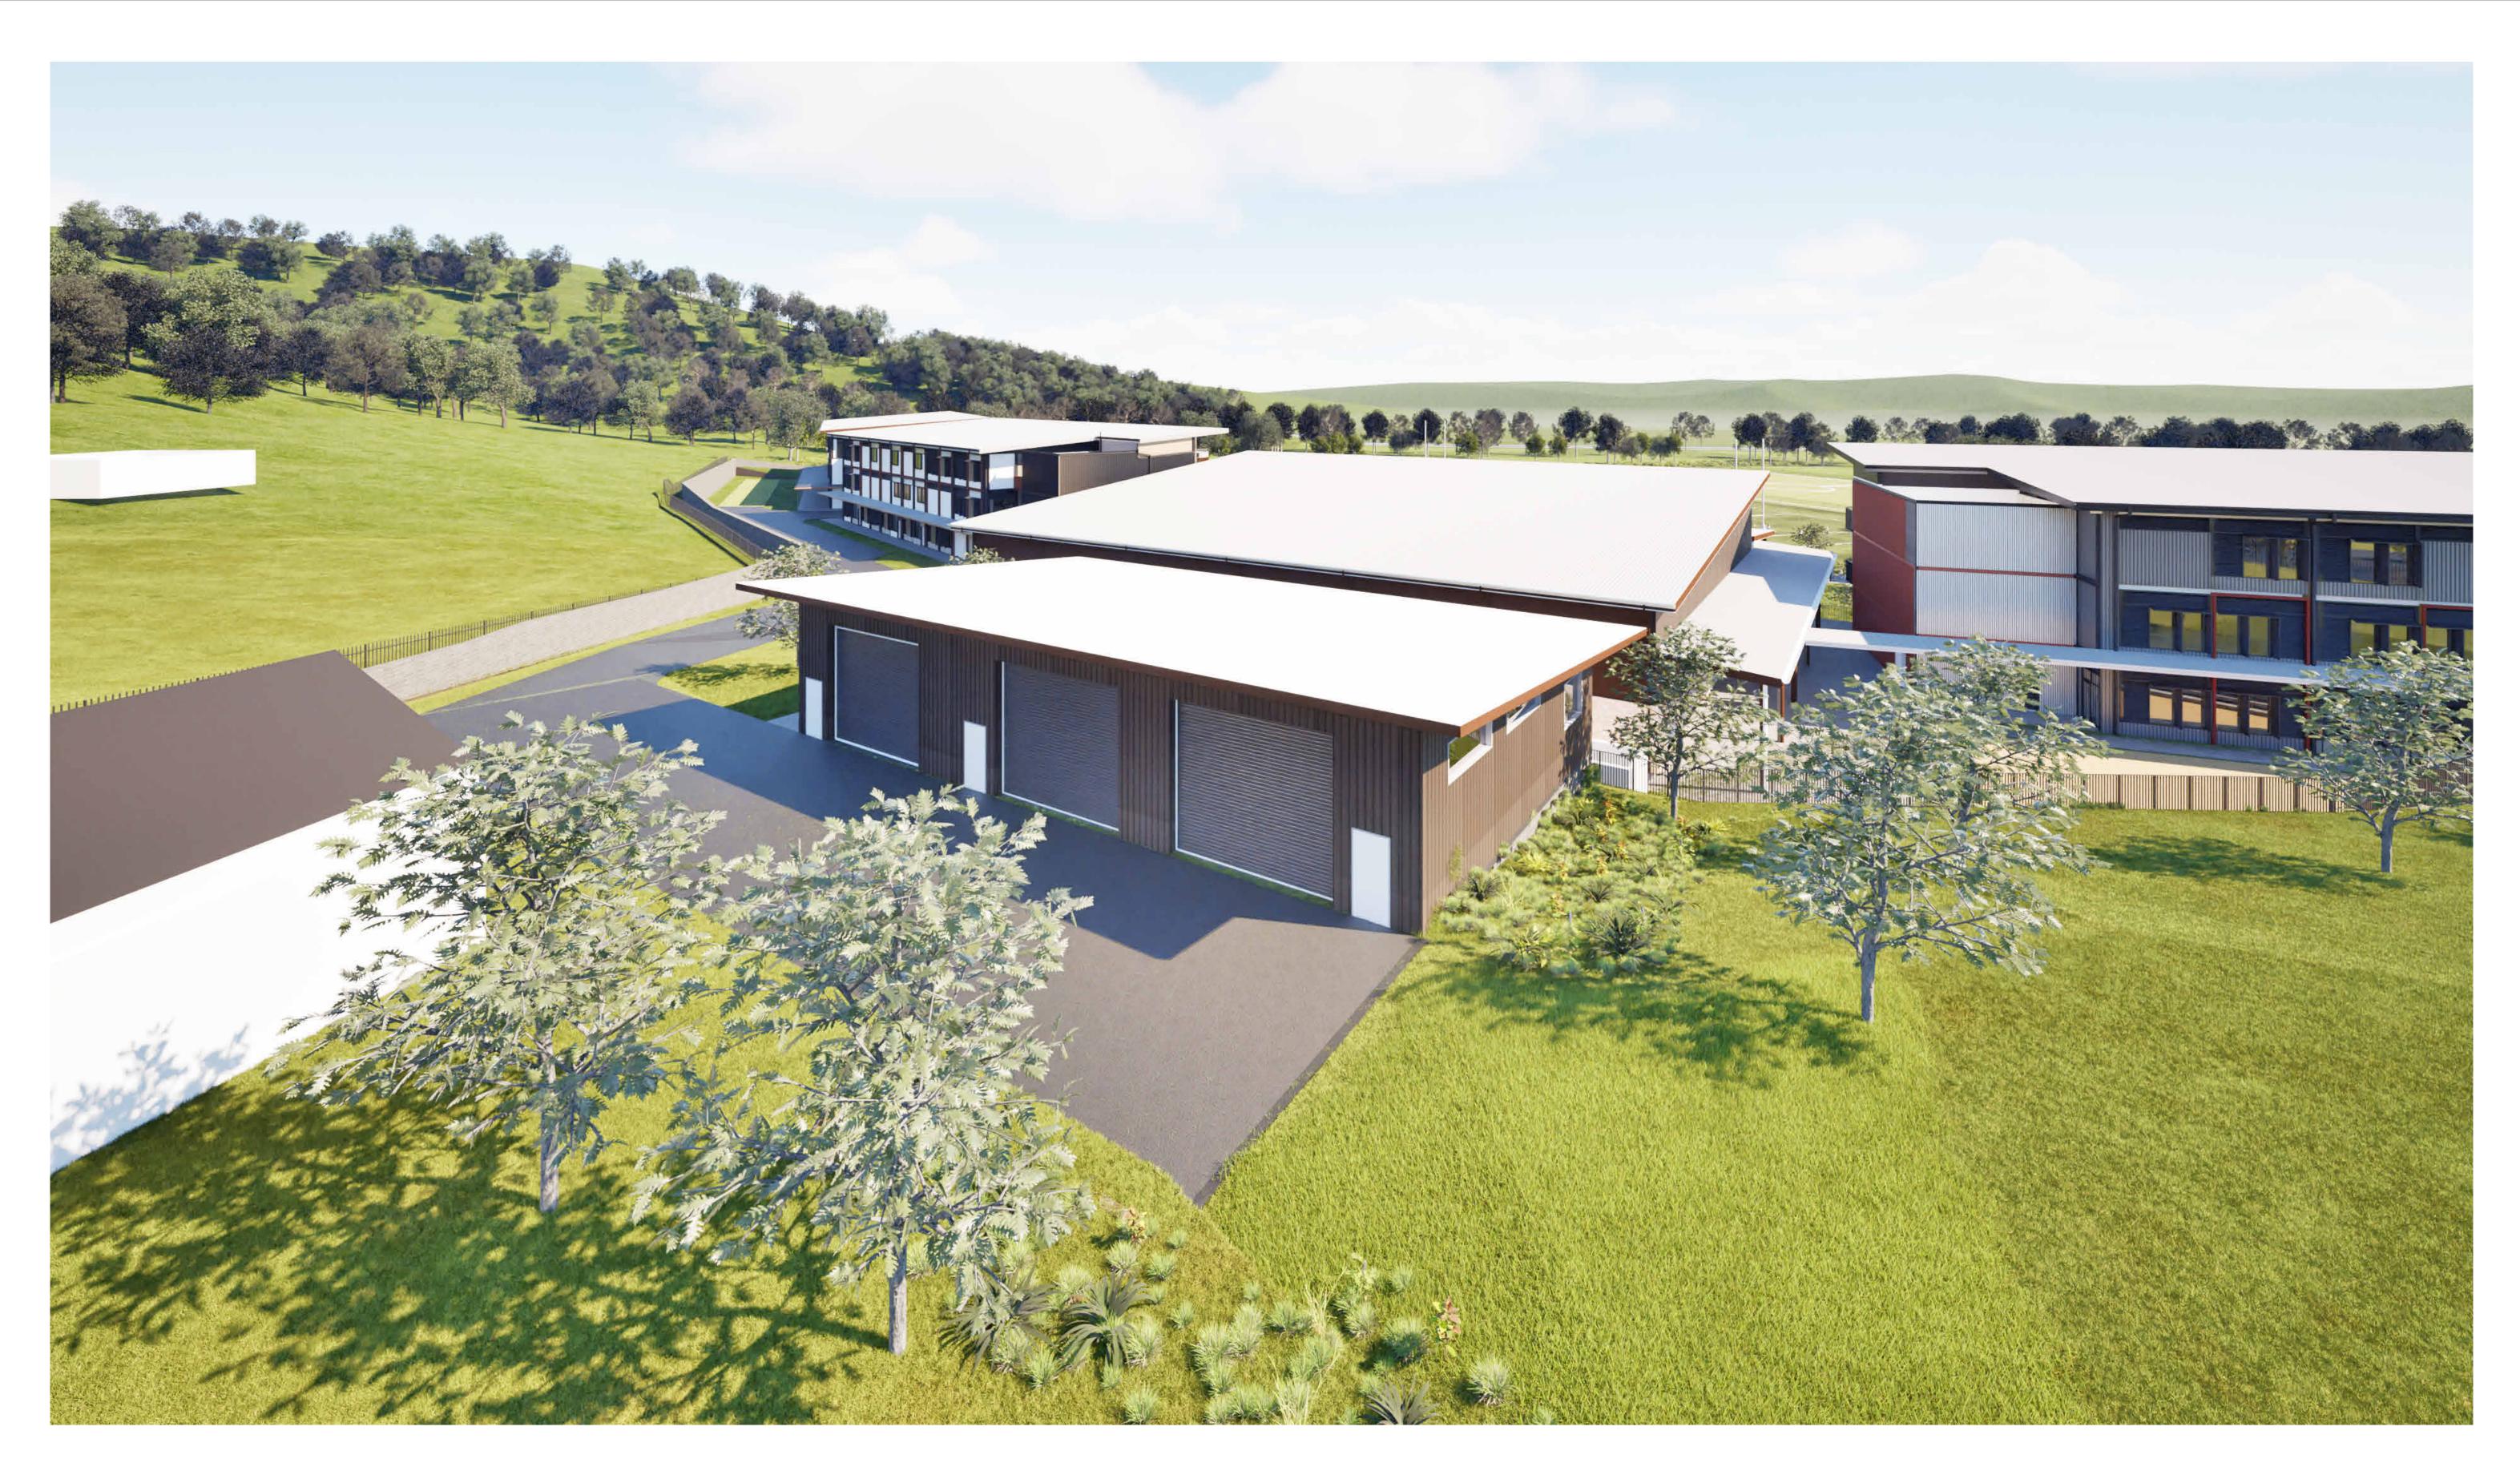

#### ZONAL SITE PLAN - SCHOOL ENTRY COVER

**HIGH CAMPUS** 

PROJECT: RICHMOND RIVER SITE: DUNOON ROAD, NORTH LISMORE

WORK IN FIGURED DIMENSIONS IN PREFERENCE TO SCALE. CHECK DIMENSIONS AND LEVELS ON SITE PRIOR TO THE ORDERING OF MATERIALS OR THE COMPLETION OF WORKSHOP DRAWINGS. IF IN DOUBT ASK. REPORT ALL ERRORS AND OMISSIONS. Autodesk Docs://Richmond River - Flood Recovery/RRHC-EJE-00-ZZ-M3-A-0001.rvt PROJECT No : DATE : SCALES : DRAWN : 1 : 500@A1 14931 MM 04/07/2025 1 : 1000@A3 REV : BUILDING ID: SEQUENTIAL No: PHASE : Level No: