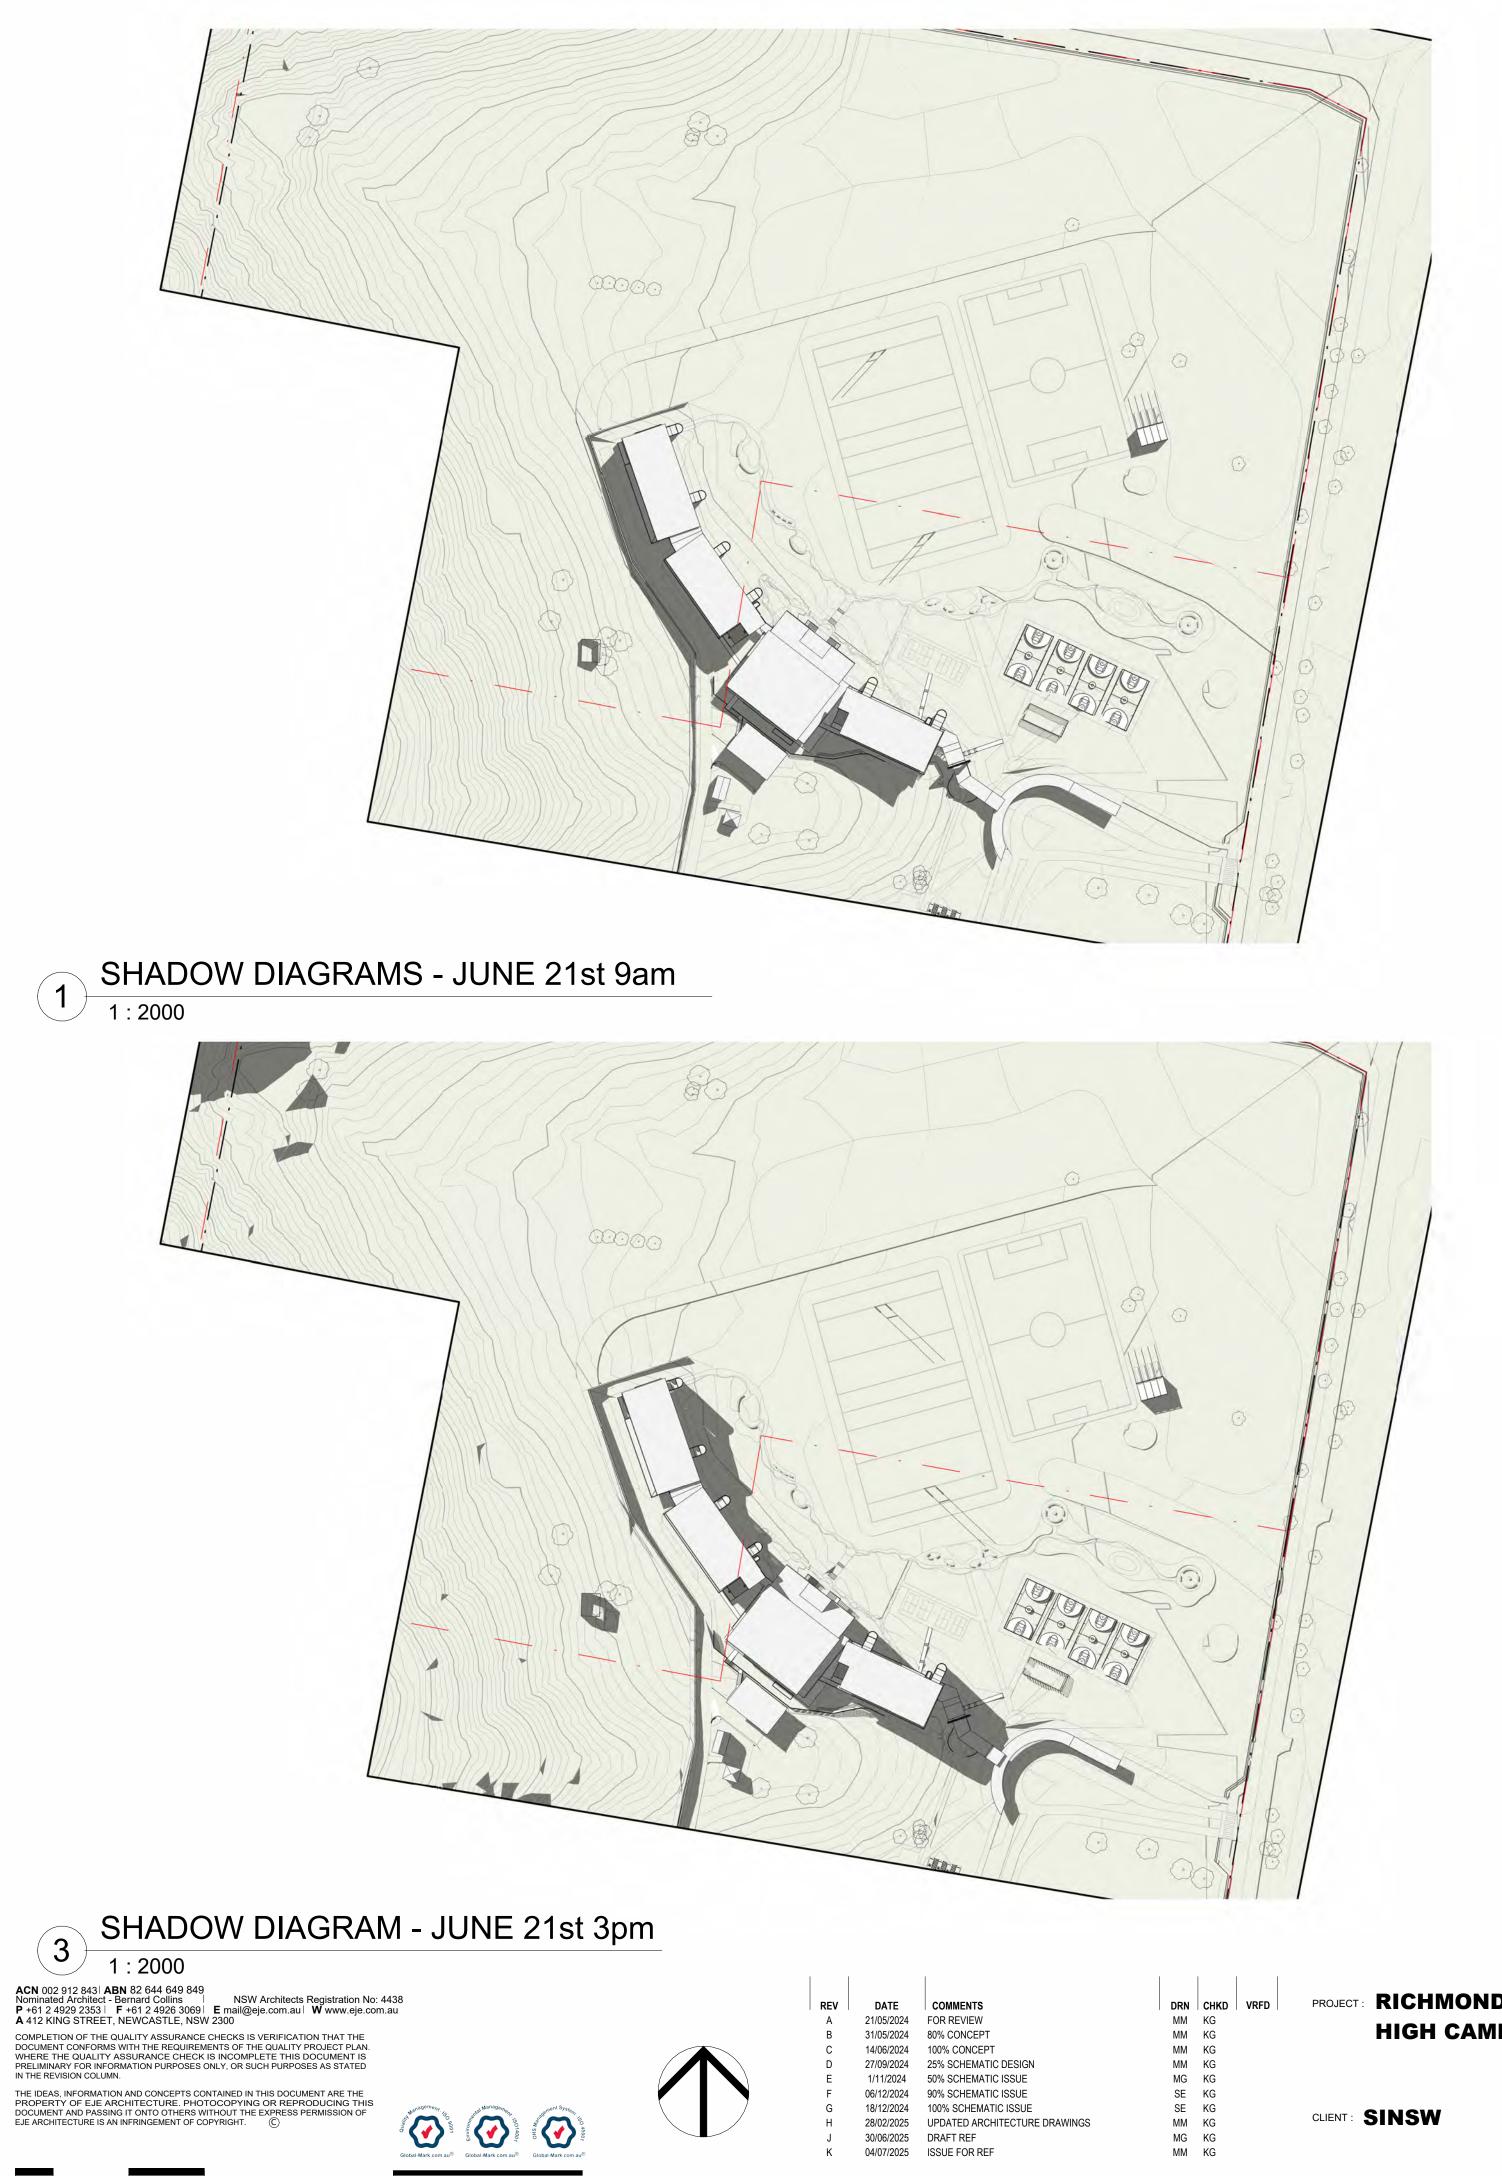

HIGH CAMPUS

PROJECT: RICHMOND RIVER SITE: DUNOON ROAD, NORTH LISMORE

WORK IN FIGURED DIMENSIONS IN PREFERENCE TO SCALE. CHECK DIMENSIONS AND LEVELS ON SITE PRIOR TO THE ORDERING OF MATERIALS OR THE COMPLETION OF WORKSHOP DRAWINGS. IF IN DOUBT ASK. REPORT ALL ERRORS AND OMISSIONS. Autodesk Docs://Richmond River - Flood Recovery/RRHC-EJE-00-ZZ-M3-A-0001.rvt PROJECT No : DATE : SCALES : DRAWN : 14931 MM

DRAWING: SHADOW DIAGRAMS

BUILDING ID: PHASE : Level No: SD ΖZ 00 FILE NAMNG NO. (IN ACCORDANCE TO SINSW - MIDP)

04/07/2025

**A-DA0400** 

1 : 2000@ A1 1 : 4000@A3 REV :

Κ

Integrity Innovation Inspiration

RRHC- EJE- 00- ZZ-DR- A-DA0400