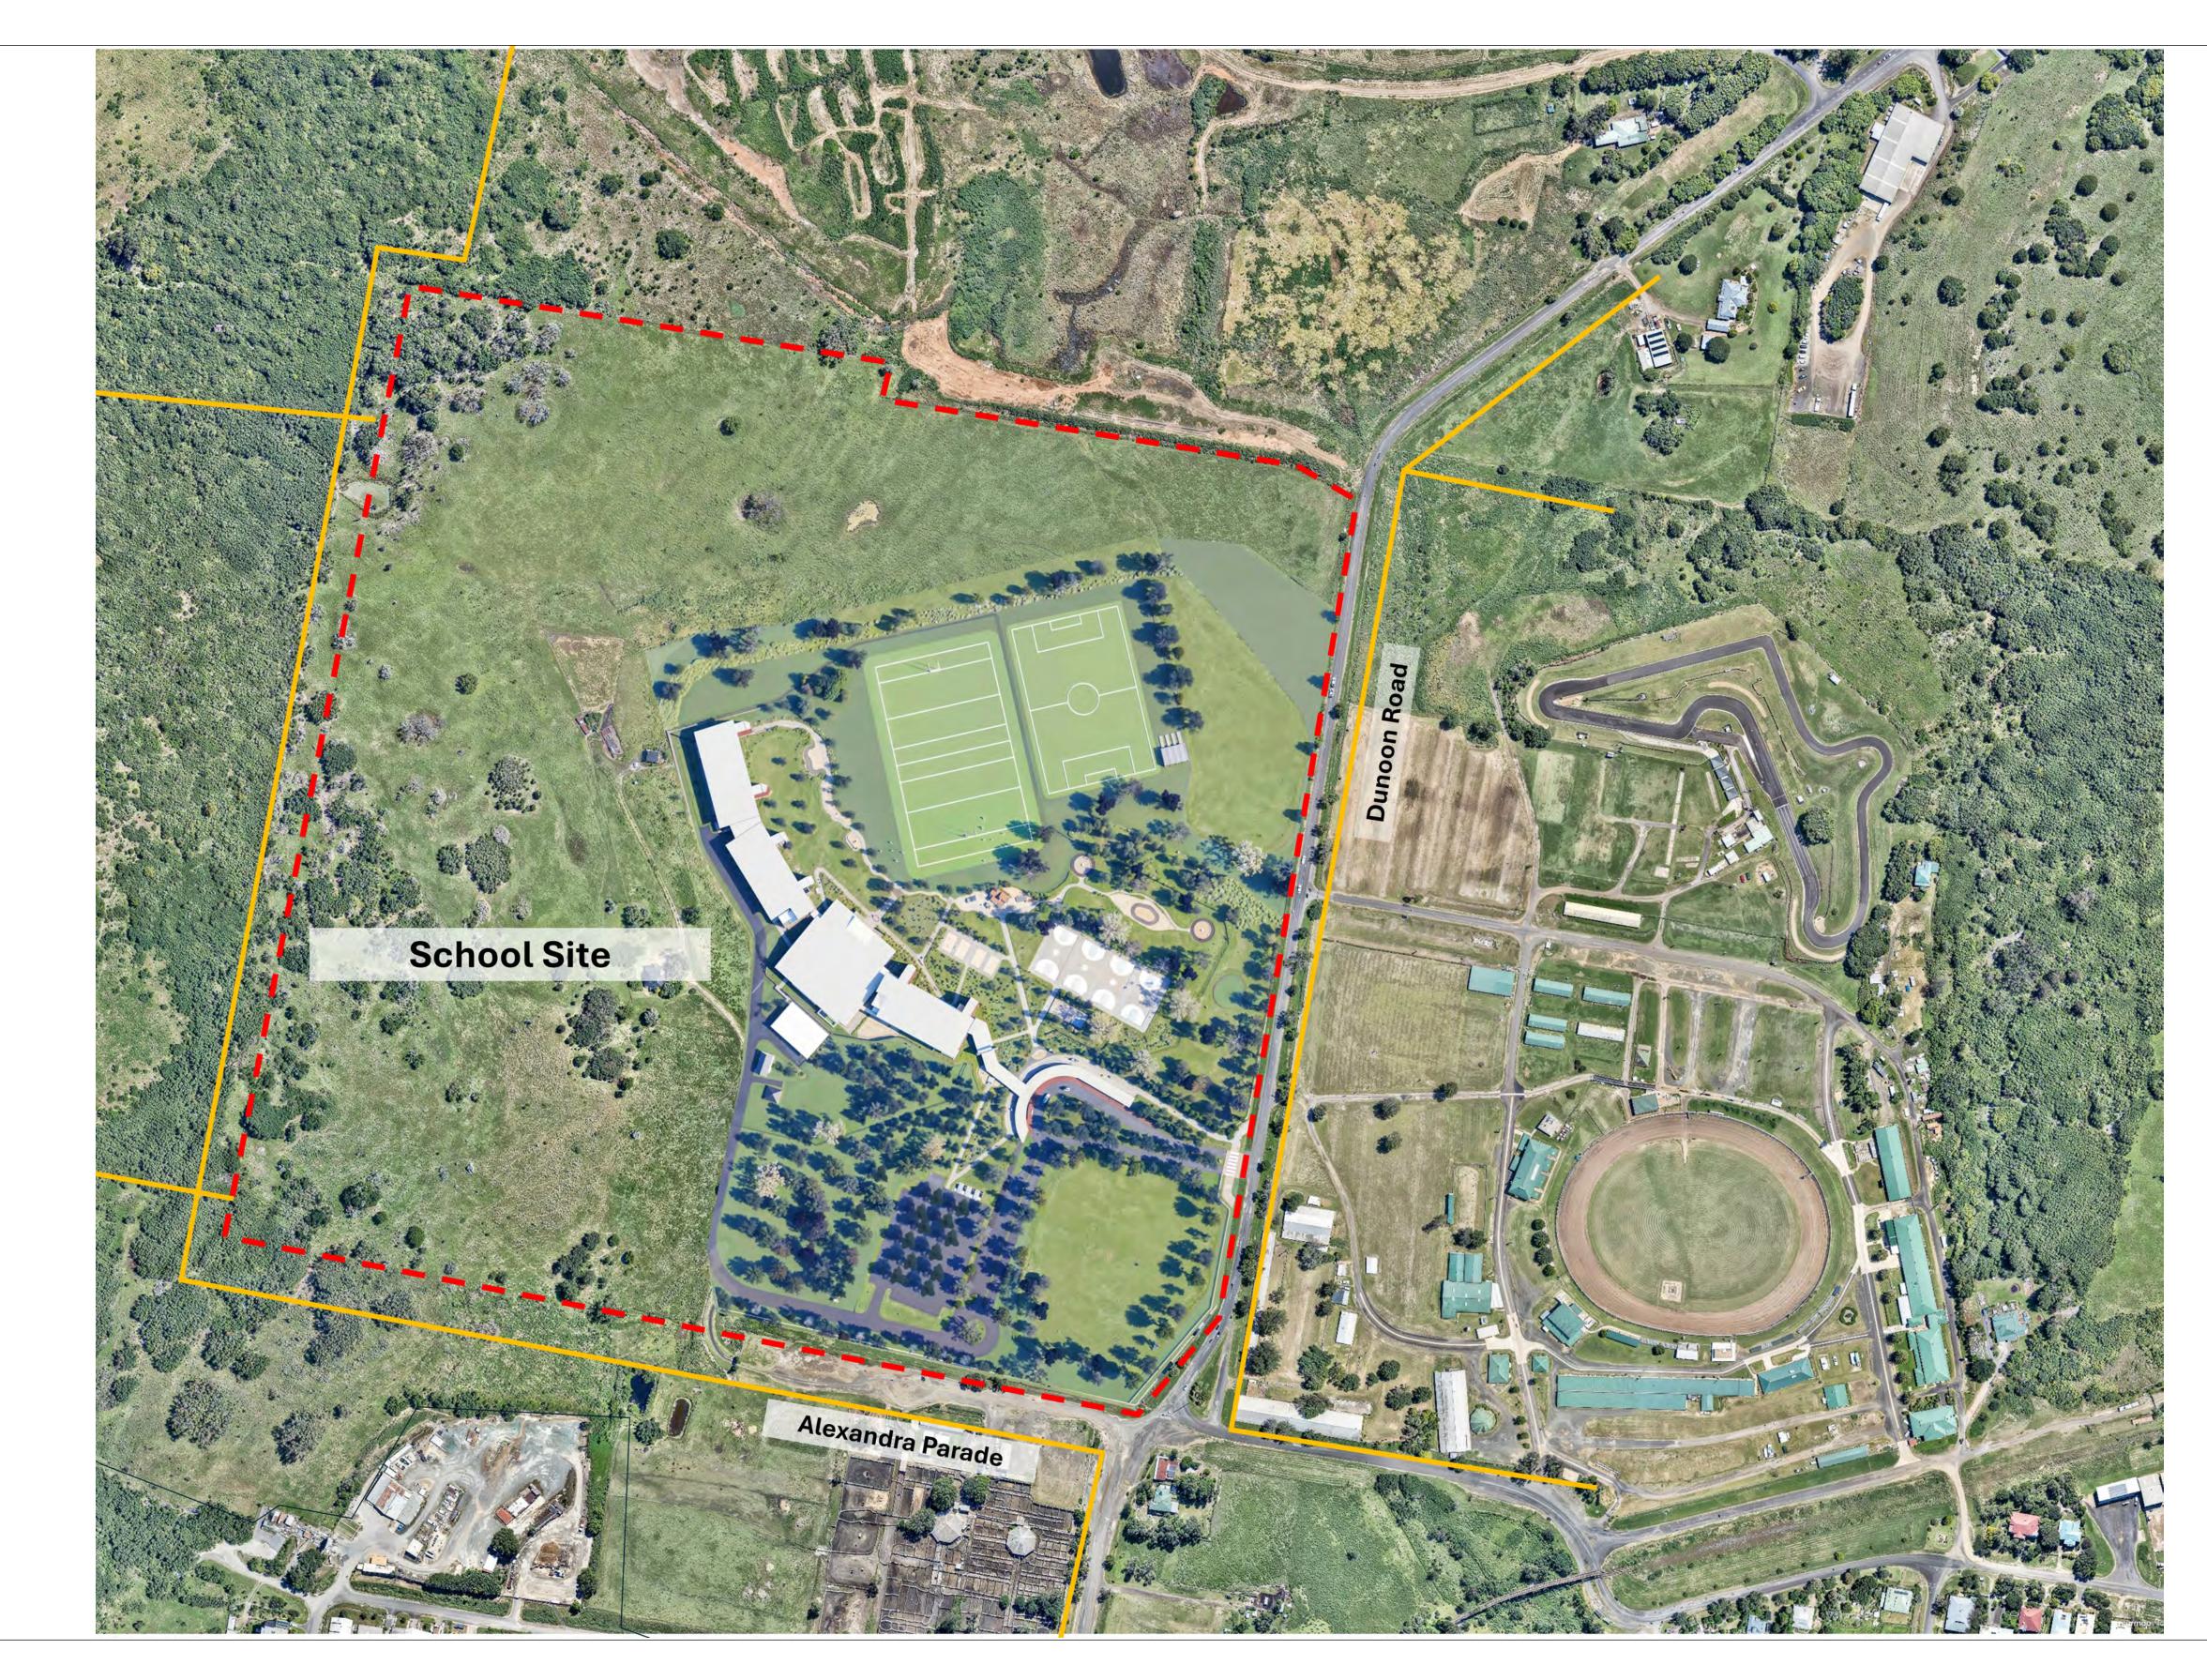

# **SCHOOL SITE AERIAL - ARTISTIC VISION**

ACN 002 912 843 | ABN 82 644 649 849 Nominated Architect - Bernard Collins | NSW Architects Registration No: 4438 P +61 2 4929 2353 | F +61 2 4926 3069 | E mail@eje.com.au | W www.eje.com.au A 412 KING STREET, NEWCASTLE, NSW 2300 COMPLETION OF THE QUALITY ASSURANCE CHECKS IS VERIFICATION THAT THE DOCUMENT CONFORMS WITH THE REQUIREMENTS OF THE QUALITY PROJECT PLAN. WHERE THE QUALITY ASSURANCE CHECK IS INCOMPLETE THIS DOCUMENT IS PRELIMINARY FOR INFORMATION PURPOSES ONLY, OR SUCH PURPOSES AS STATED IN THE DEVISION COLUMN IN THE REVISION COLUMN. THE IDEAS, INFORMATION AND CONCEPTS CONTAINED IN THIS DOCUMENT ARE THE PROPERTY OF EJE ARCHITECTURE. PHOTOCOPYING OR REPRODUCING THIS DOCUMENT AND PASSING IT ONTO OTHERS WITHOUT THE EXPRESS PERMISSION OF EJE ARCHITECTURE IS AN INFRINGEMENT OF COPYRIGHT.