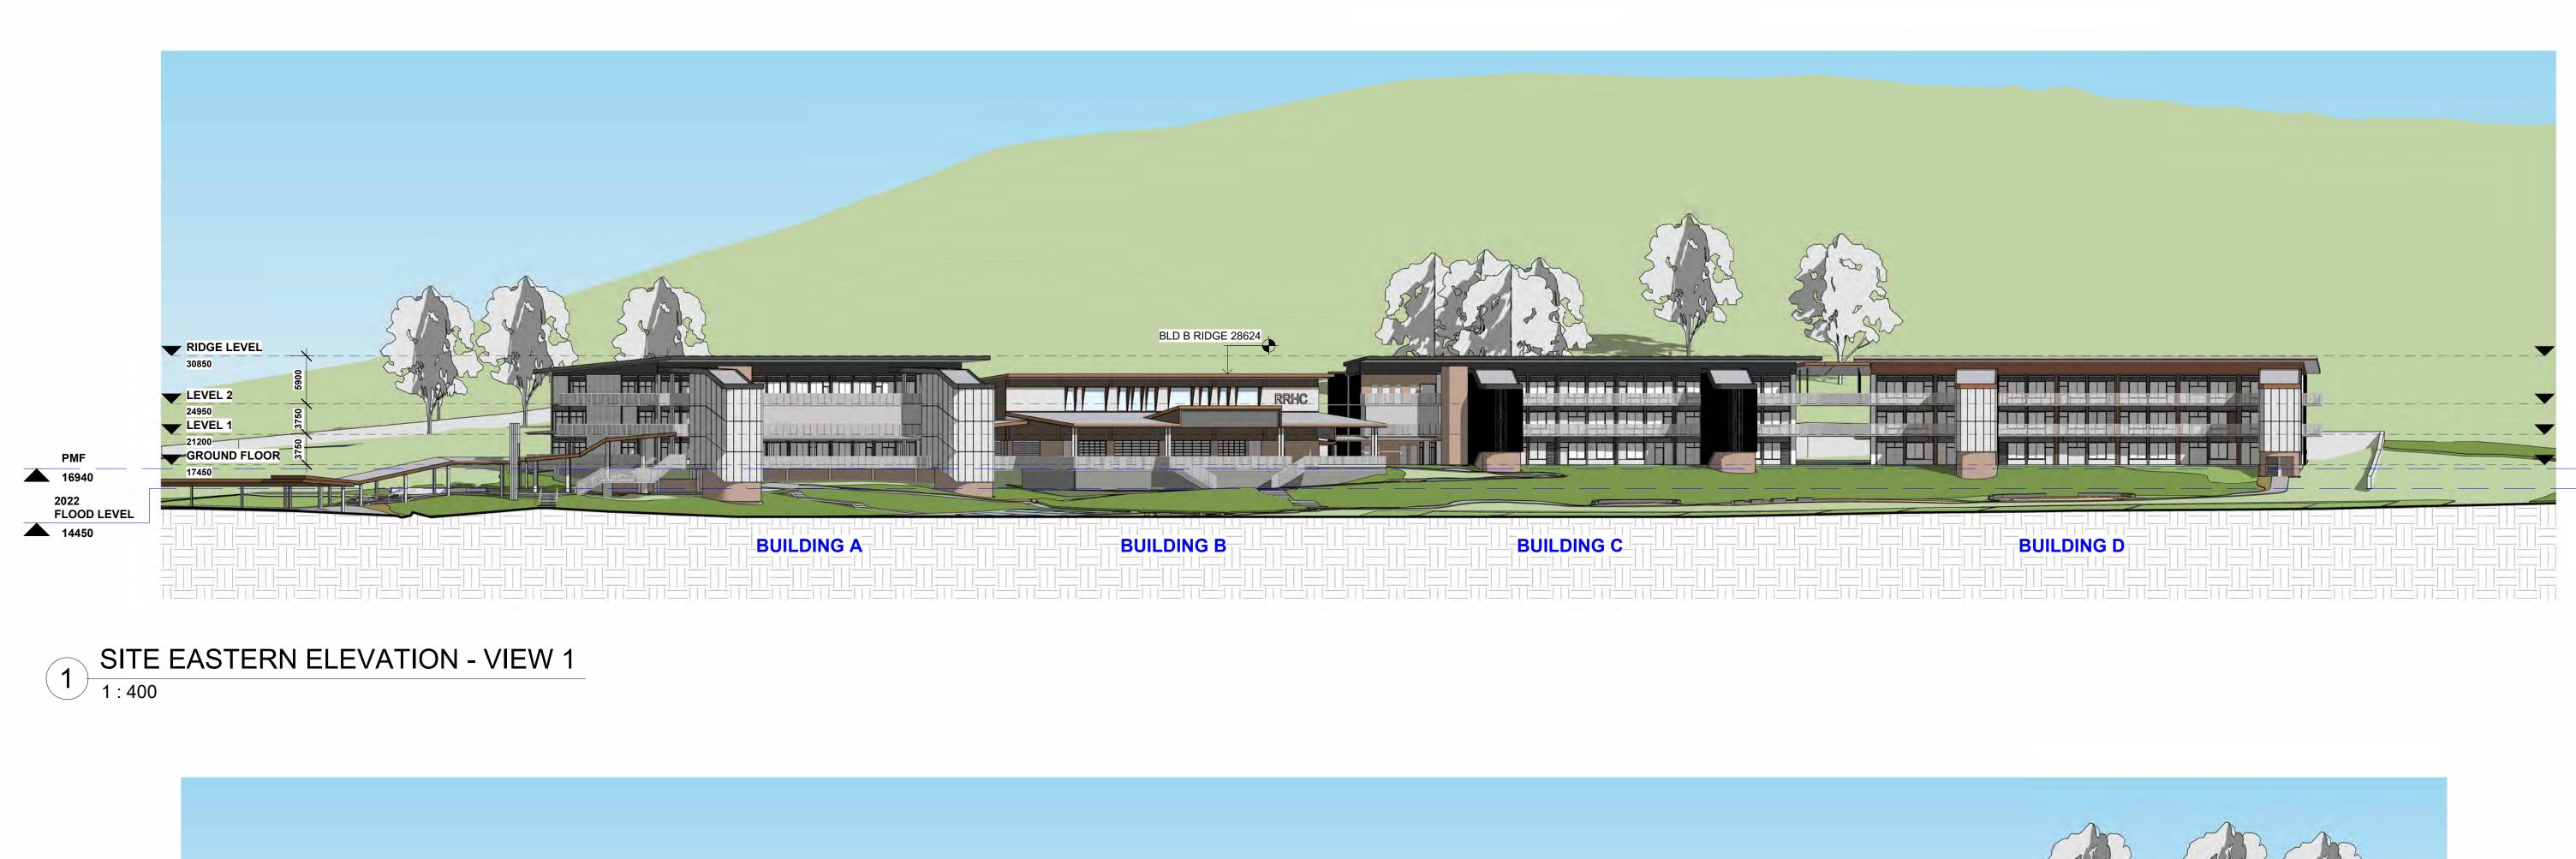

GROUND FLOOR

PMF

2022 FLOOD LEVEL

16940

**1**4450

5014007

| REV | DATE       | COMMENTS                      |
|-----|------------|-------------------------------|
| А   | 21/05/2024 | FOR REVIEW                    |
| В   | 31/05/2024 | 80% CONCEPT                   |
| С   | 14/06/2024 | 100% CONCEPT                  |
| D   | 27/09/2024 | 25% SCHEMATIC DESIGN          |
| Е   | 1/11/2024  | 50% SCHEMATIC ISSUE           |
| F   | 06/12/2024 | 90% SCHEMATIC ISSUE           |
| G   | 18/12/2024 | 100% SCHEMATIC ISSUE          |
| Н   | 28/02/2025 | UPDATED ARCHITECTURE DRAWINGS |
| J   | 13/05/2025 | PRELIMINARY ISSUE FOR REF     |
| K   | 30/06/2025 | DRAFT REF                     |
| L   | 04/07/2025 | ISSUE FOR REF                 |
|     |            |                               |

MG KG MM KG

**BUILDING D** 

DATE : 04/07/2025

SEQUENTIAL No:

A-DA0200

1 : 400@ A1 1 : 800@A3 REV :

SCALES :

Integrity novation

HIGH CAMPUS

PROJECT: RICHMOND RIVER SITE: DUNOON ROAD, NORTH LISMORE

WORK IN FIGURED DIMENSIONS IN PREFERENCE TO SCALE. CHECK DIMENSIONS AND LEVELS ON SITE PRIOR TO THE ORDERING OF MATERIALS OR THE COMPLETION OF WORKSHOP DRAWINGS. IF IN DOUBT ASK. REPORT ALL ERRORS AND OMISSIONS. Autodesk Docs://Richmond River - Flood Recovery/RRHC-EJE-00-ZZ-M3-A-0001.rvt PROJECT No : DATE : SCALES : DRAWN : 14931 MM