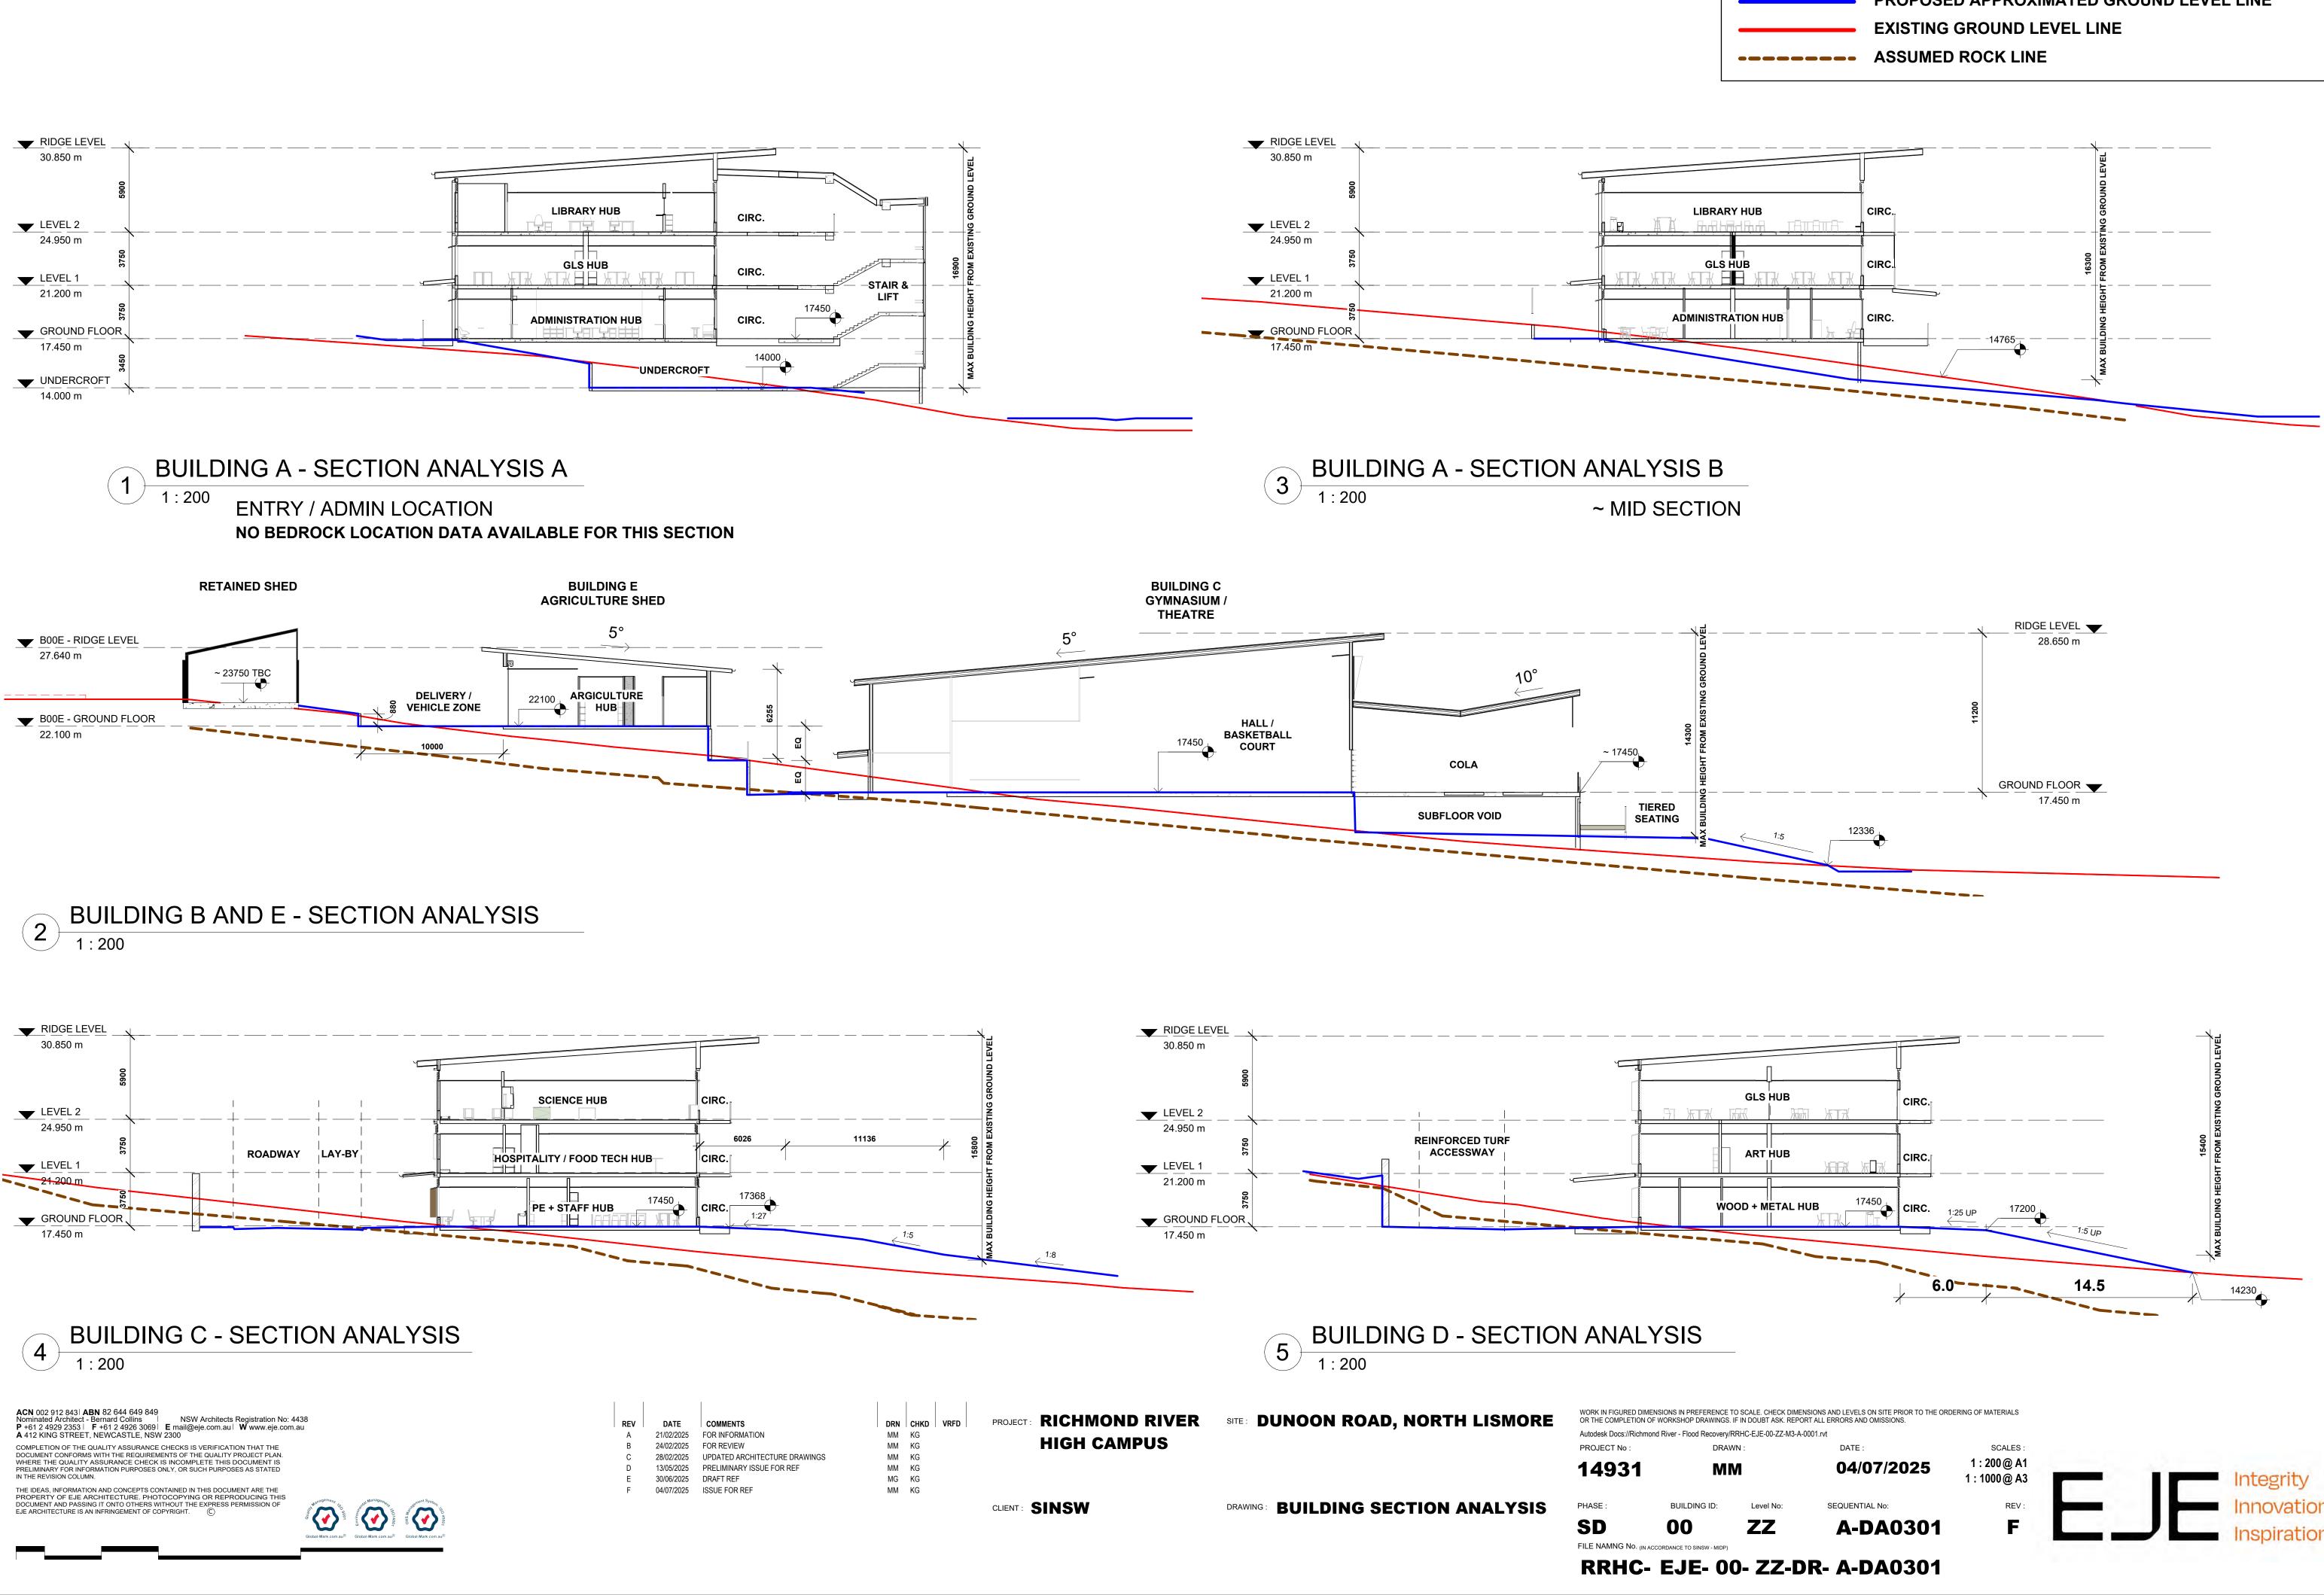

GROUND FLOOR

PMF

2022 FLOOD LEVEL

16940

**1**4450

5014007

| REV | DATE       | COMMENTS                      |
|-----|------------|-------------------------------|
| А   | 21/05/2024 | FOR REVIEW                    |
| В   | 31/05/2024 | 80% CONCEPT                   |
| С   | 14/06/2024 | 100% CONCEPT                  |
| D   | 27/09/2024 | 25% SCHEMATIC DESIGN          |
| Е   | 1/11/2024  | 50% SCHEMATIC ISSUE           |
| F   | 06/12/2024 | 90% SCHEMATIC ISSUE           |
| G   | 18/12/2024 | 100% SCHEMATIC ISSUE          |
| Н   | 28/02/2025 | UPDATED ARCHITECTURE DRAWINGS |
| J   | 13/05/2025 | PRELIMINARY ISSUE FOR REF     |
| K   | 30/06/2025 | DRAFT REF                     |
| L   | 04/07/2025 | ISSUE FOR REF                 |
|     |            |                               |

MG KG MM KG

**BUILDING D** 

DATE : 04/07/2025

SEQUENTIAL No:

A-DA0200

1 : 400@ A1 1 : 800@A3 REV :

SCALES :

Integrity novation