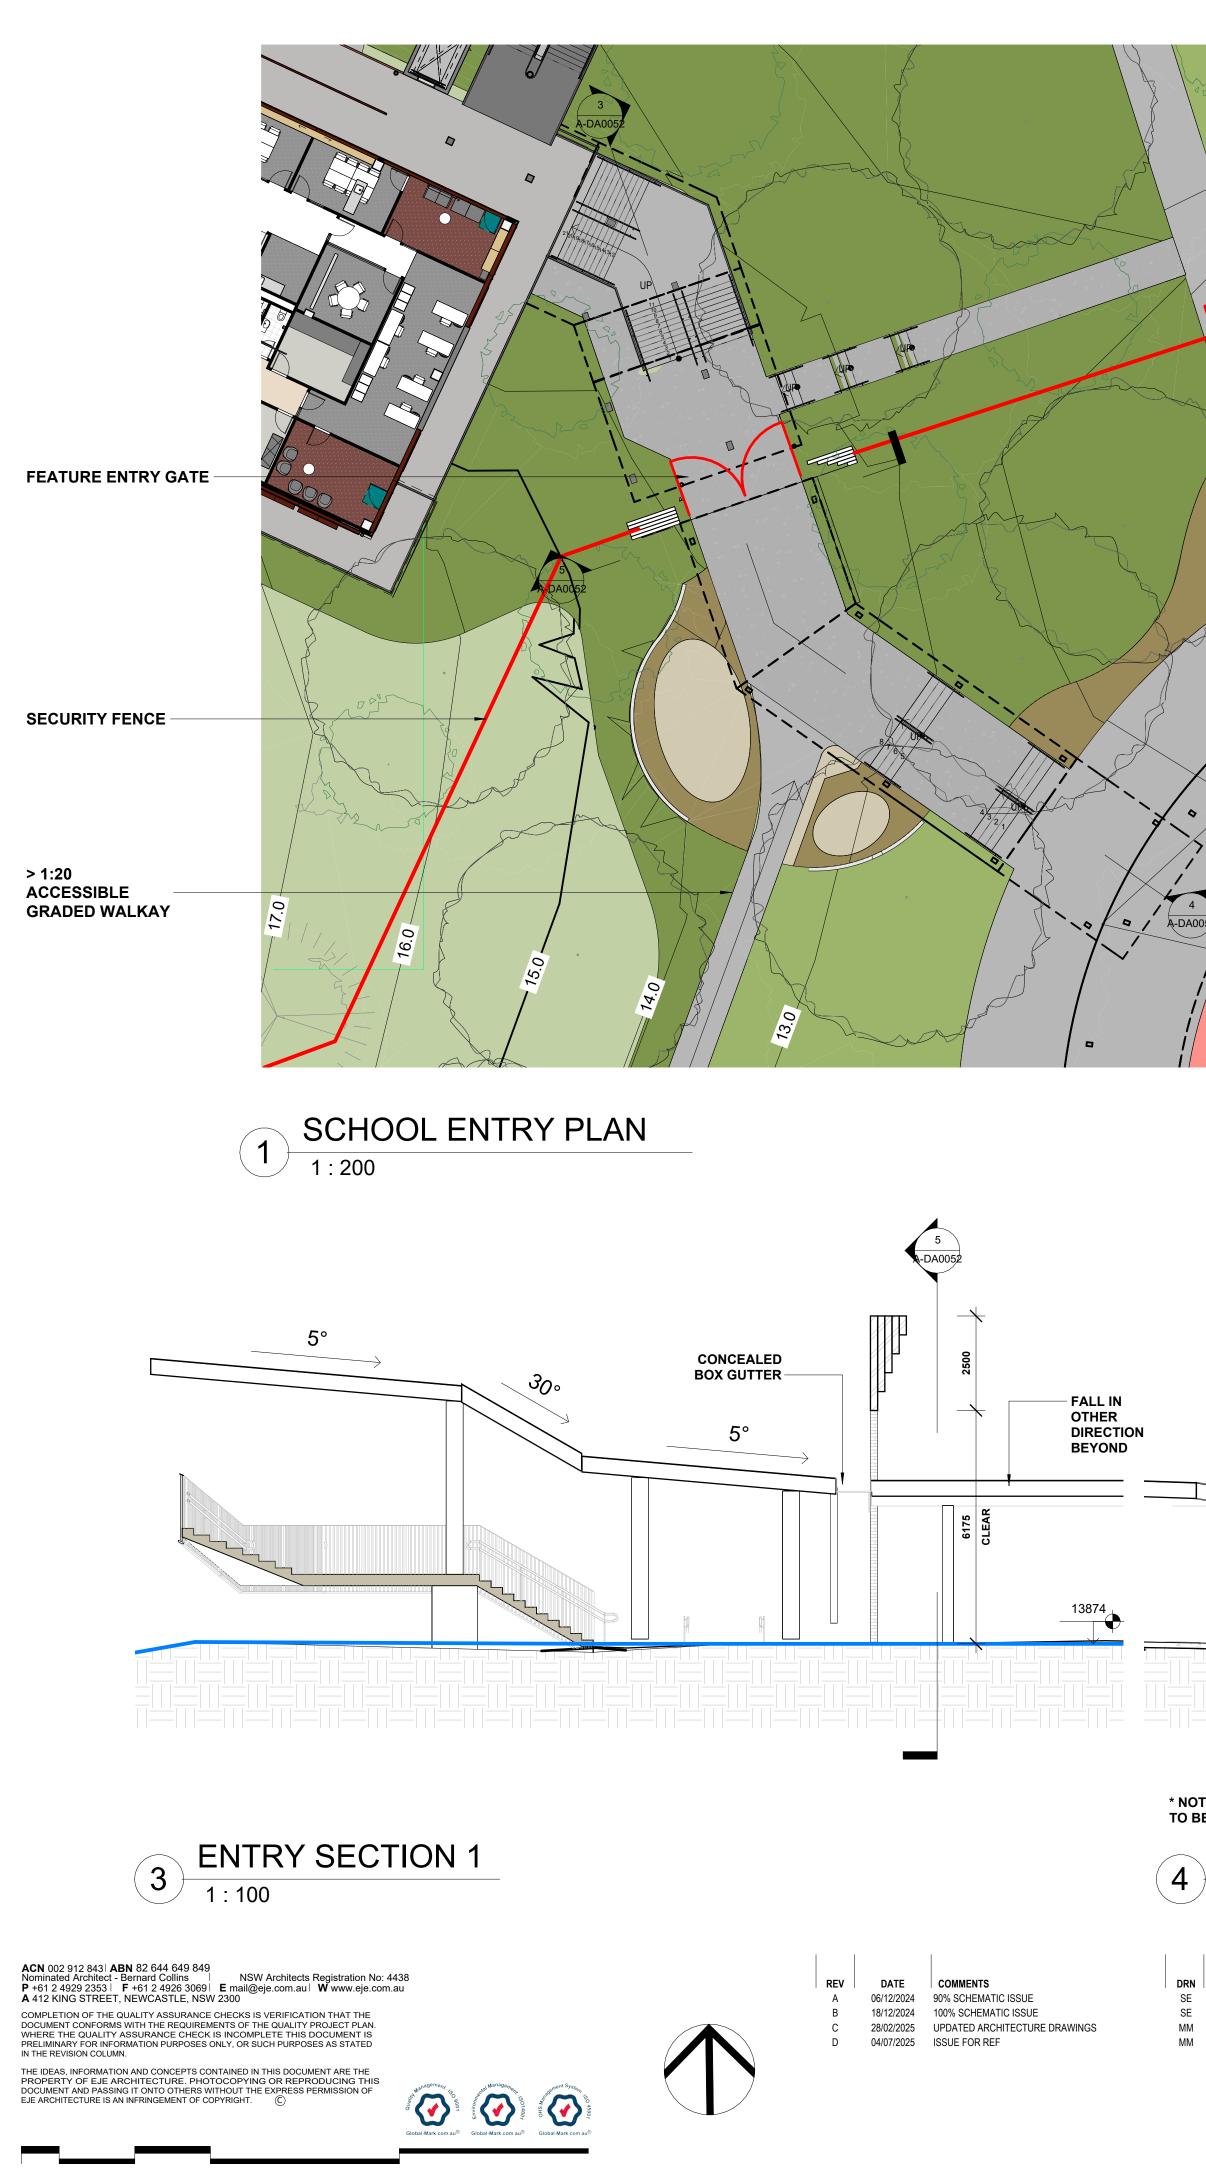

|                                                                                                                      |                               |         |                             | OR                                                                                           |                     | LOOK CONCRETE COLUMN                                                                           | S                         |
|----------------------------------------------------------------------------------------------------------------------|-------------------------------|---------|-----------------------------|----------------------------------------------------------------------------------------------|---------------------|------------------------------------------------------------------------------------------------|---------------------------|
| * NOTE CIVIL LEVELS ARE INDICATIVE AND GENERAL IN NATURE.<br>TO BE FURTHER DEVELOPED AND REVIEWED IN DETAILED DESIGN | PHASE                         |         |                             |                                                                                              |                     |                                                                                                |                           |
| 4 ENTRY SECTION 2<br>1:100                                                                                           |                               |         |                             |                                                                                              |                     |                                                                                                |                           |
| DRN CHKD VRFD PROJECT: RICHMOND RIVER<br>SE KG<br>SE KG                                                              | SITE: DUNOON ROAD, NORTH      | LISMORE |                             | ENSIONS IN PREFERENCE TO<br>F WORKSHOP DRAWINGS. IF<br>nd River - Flood Recovery/RI<br>DRAWI | RHC-EJE-00-ZZ-M3-A- | NSIONS AND LEVELS ON SITE PRIOR TO THE C<br>RT ALL ERRORS AND OMISSIONS.<br>0001.rvt<br>DATE : | ORDERING OF MATERIALS     |
| MM KG<br>MM KG                                                                                                       |                               |         | 14931                       | MN                                                                                           | 1                   | 04/07/2025                                                                                     | As indicated @ A1<br>@ A3 |
| CLIENT: SINSW                                                                                                        | DRAWING: ZONAL SITE PLAN - SC | HOOL    | PHASE :                     | BUILDING ID:                                                                                 | Level No:           | SEQUENTIAL No:                                                                                 | REV :                     |
|                                                                                                                      | ENTRY                         |         | SD<br>FILE NAMNG NO. (IN AC | <b>DO</b><br>CCORDANCE TO SINSW - MIDP)                                                      | ZZ                  | A-DA0052                                                                                       | D                         |
|                                                                                                                      |                               |         | RRHC-                       | EJE- 00                                                                                      | )- ZZ-D             | R- A-DA0052                                                                                    |                           |