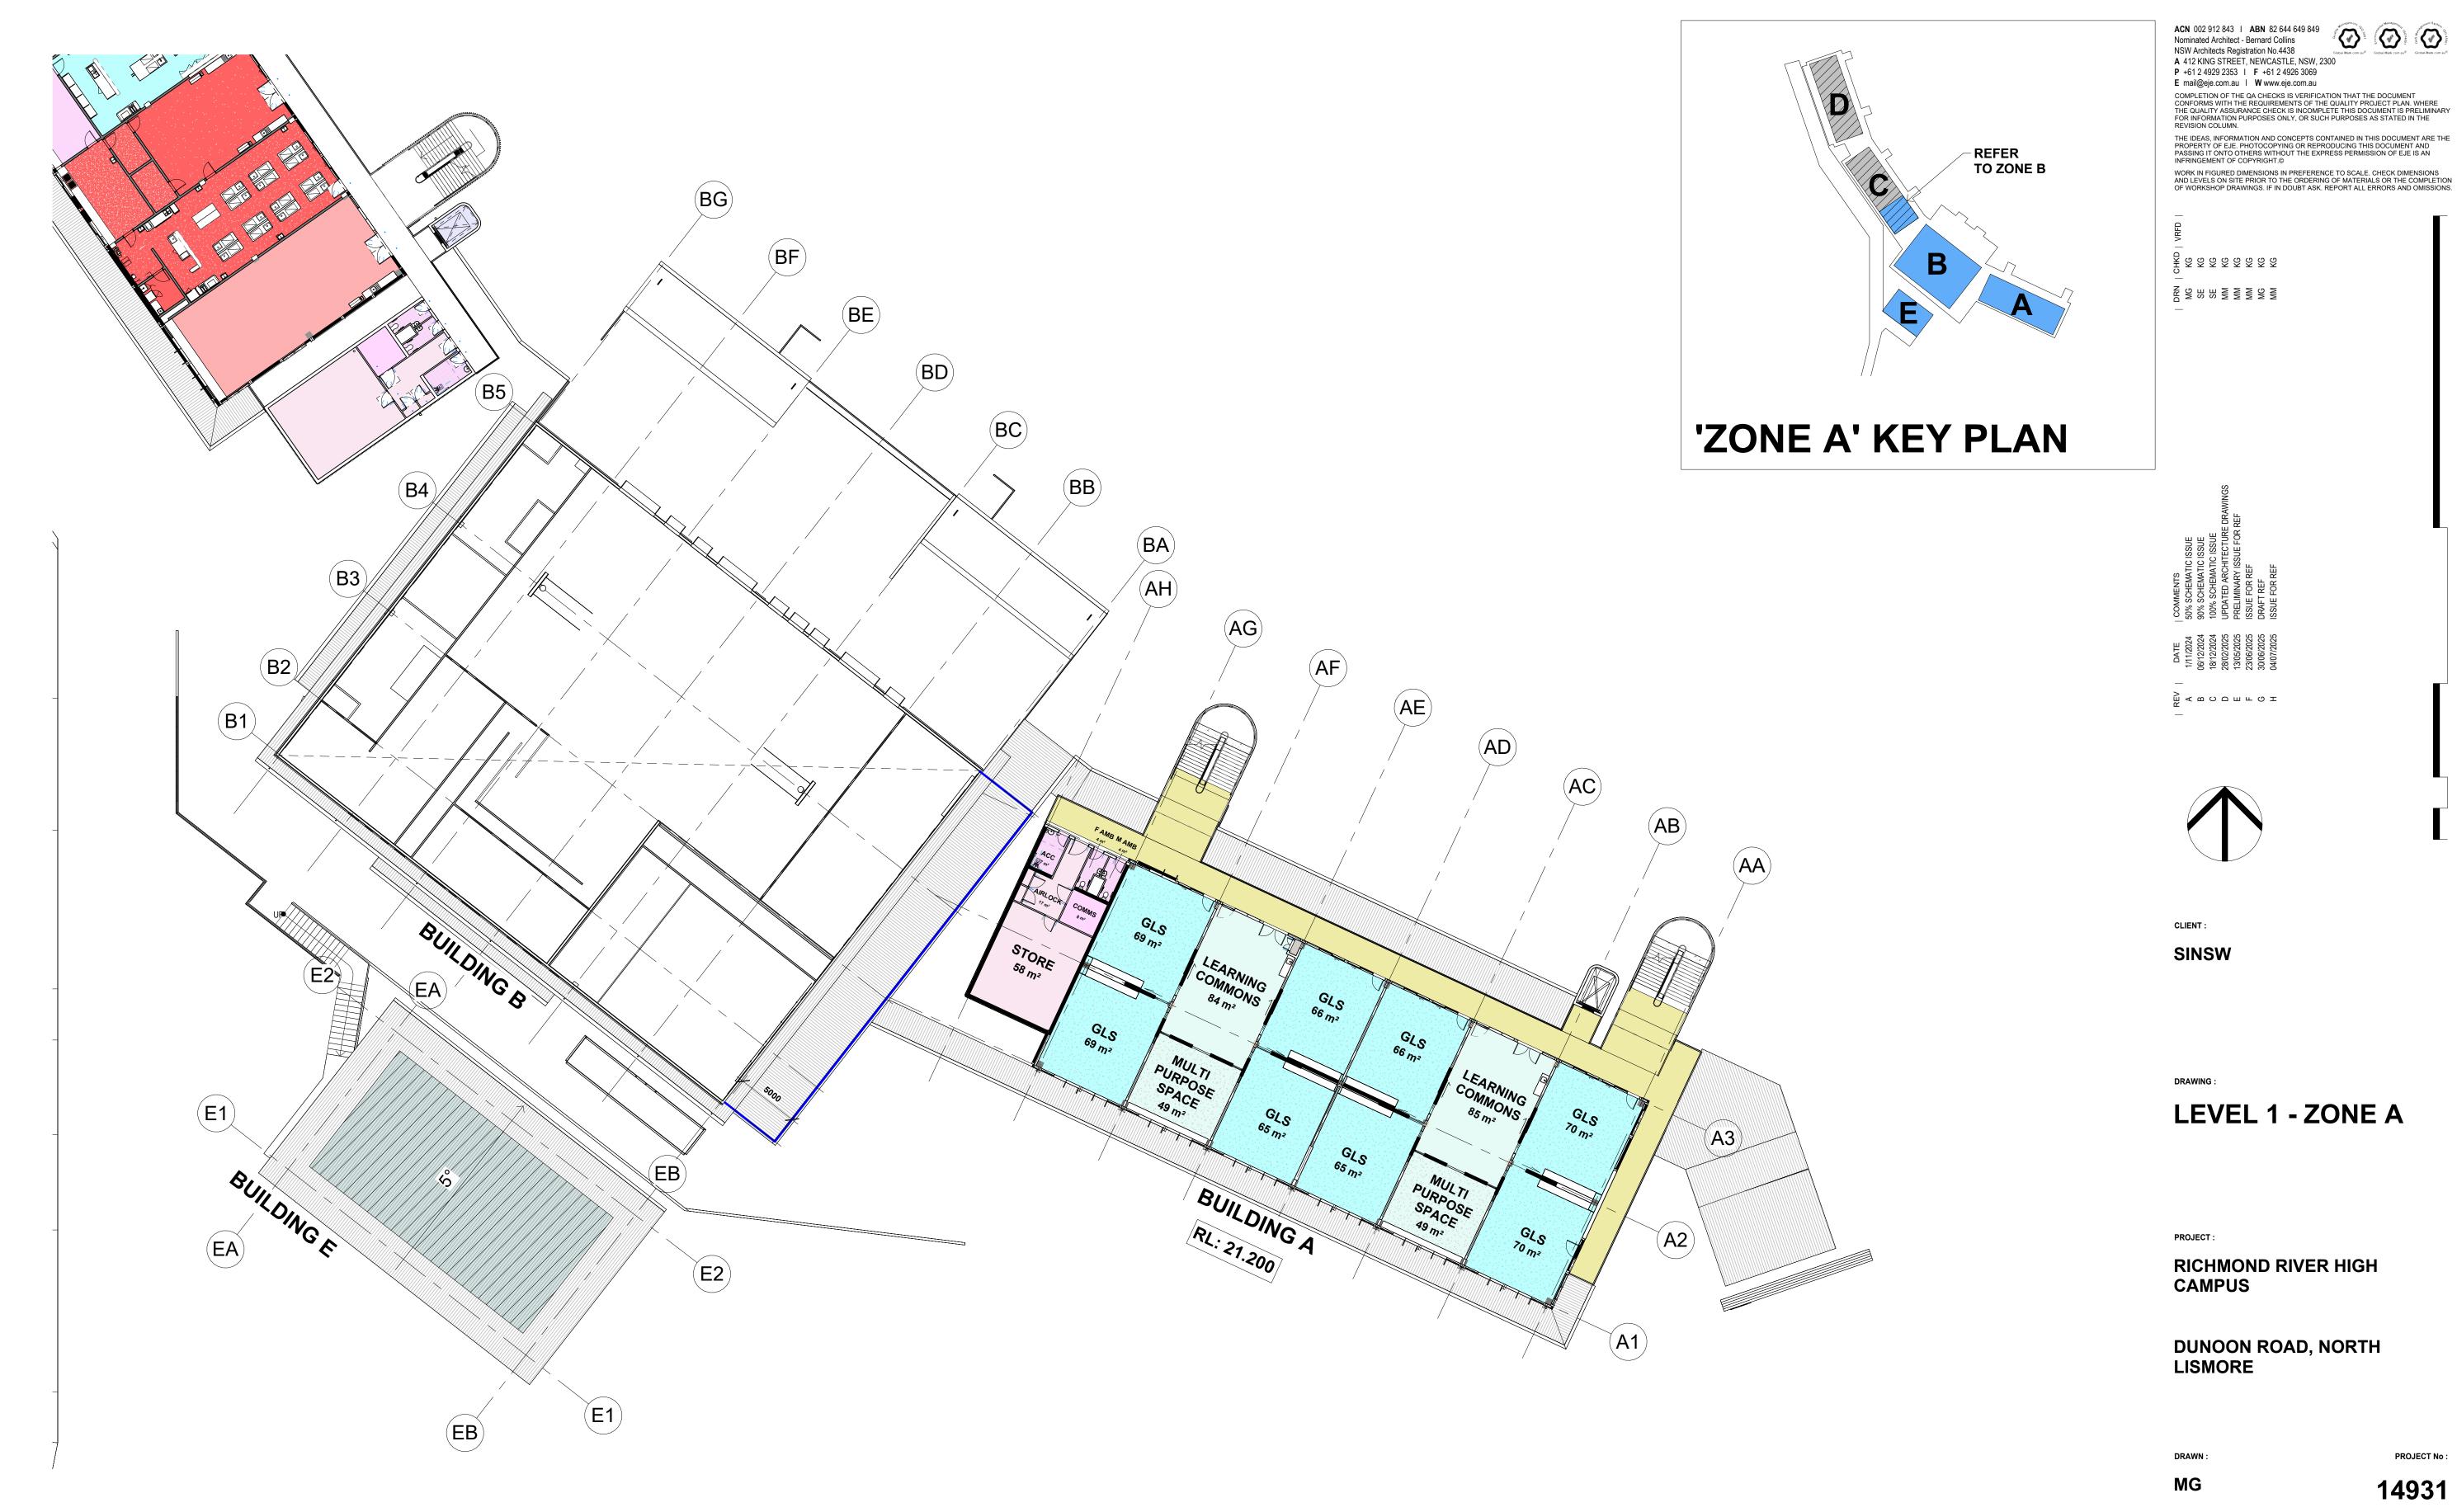

#### LEVEL 1 - ZONE A

DRAWING :

SINSW

CLIENT :

NSW Architects Registration No.4438

RAWING N

As @A1 ind5000t@dA3

DRAWN :