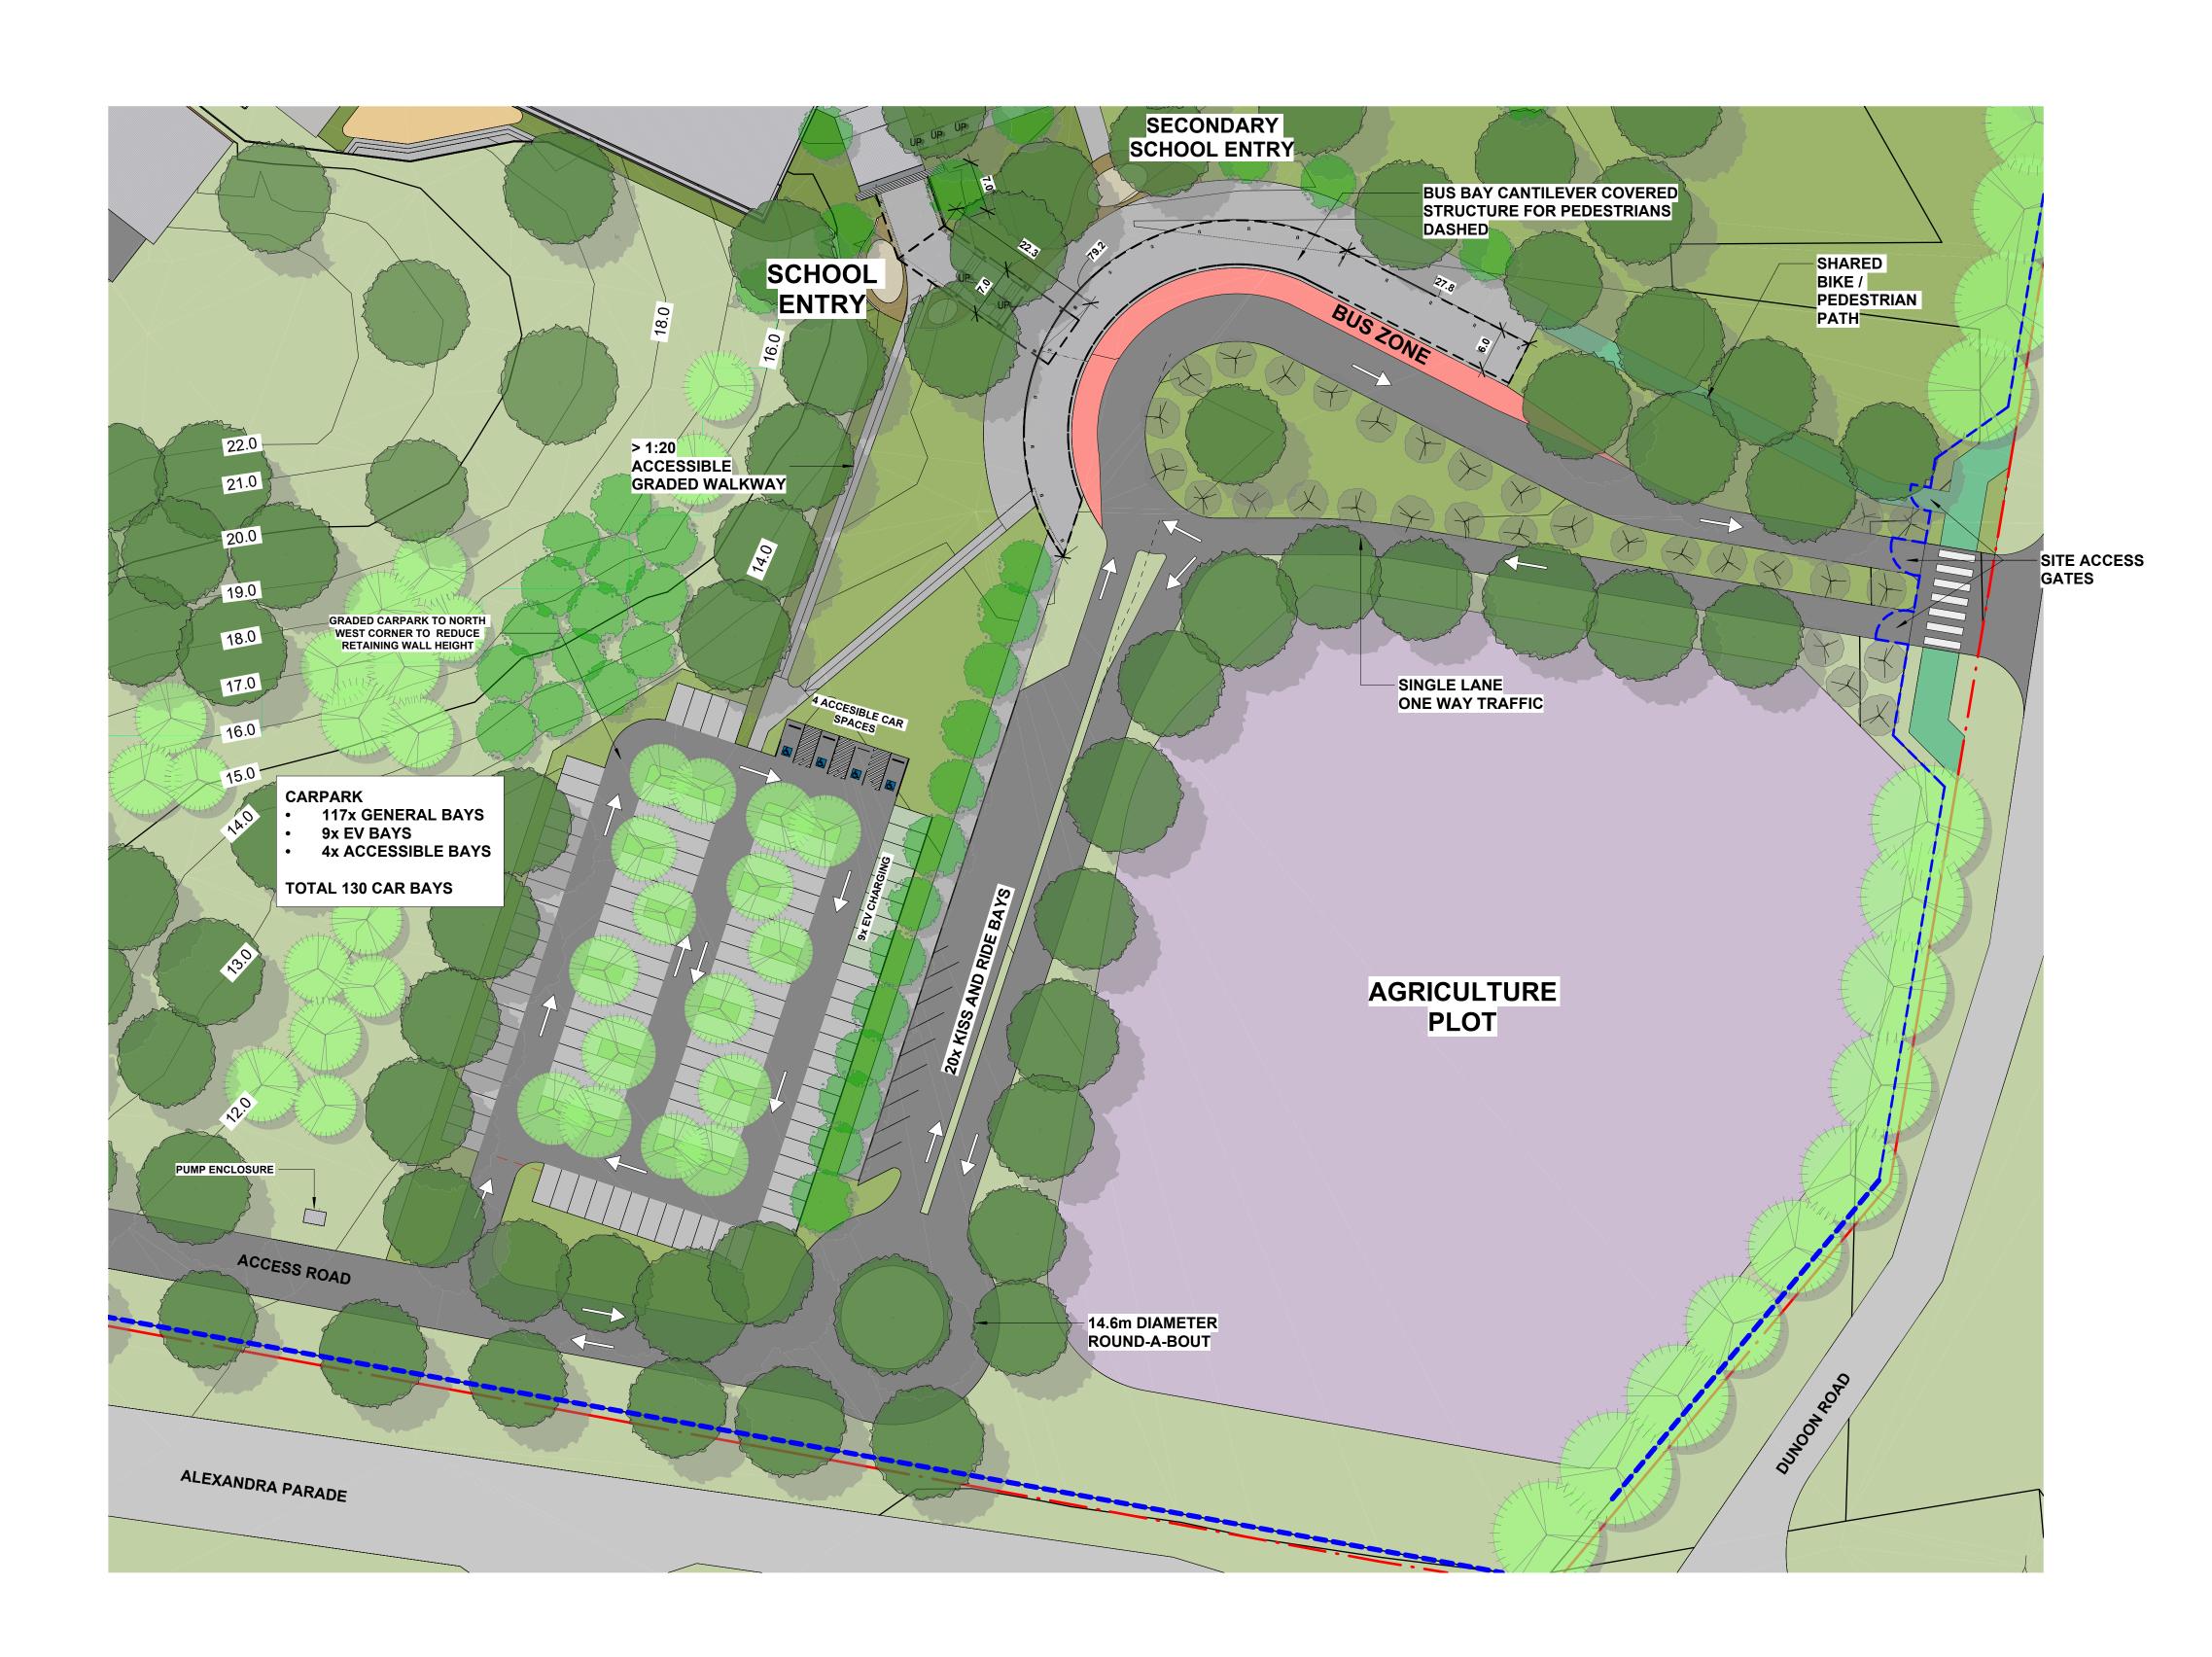

#### ZONAL SITE PLAN - SCHOOL ENTRY COVER

**HIGH CAMPUS** 

PROJECT: RICHMOND RIVER SITE: DUNOON ROAD, NORTH LISMORE

WORK IN FIGURED DIMENSIONS IN PREFERENCE TO SCALE. CHECK DIMENSIONS AND LEVELS ON SITE PRIOR TO THE ORDERING OF MATERIALS OR THE COMPLETION OF WORKSHOP DRAWINGS. IF IN DOUBT ASK. REPORT ALL ERRORS AND OMISSIONS. Autodesk Docs://Richmond River - Flood Recovery/RRHC-EJE-00-ZZ-M3-A-0001.rvt PROJECT No : DATE : SCALES : DRAWN : 1 : 500@A1 14931 MM 04/07/2025 1 : 1000@A3 REV : BUILDING ID: SEQUENTIAL No: PHASE : Level No:

ΖZ

CLIENT: SINSW

DRAWING: ZONAL SITE PLAN - CAR PARKING & ENTRY PLAN SHEET 1

FILE NAMNG NO. (IN ACCORDANCE TO SINSW - MIDP) RRHC- EJE- 00- ZZ-DR- A-DA0050

00

SD

Integrity Innovation Inspiration

A-DA0050