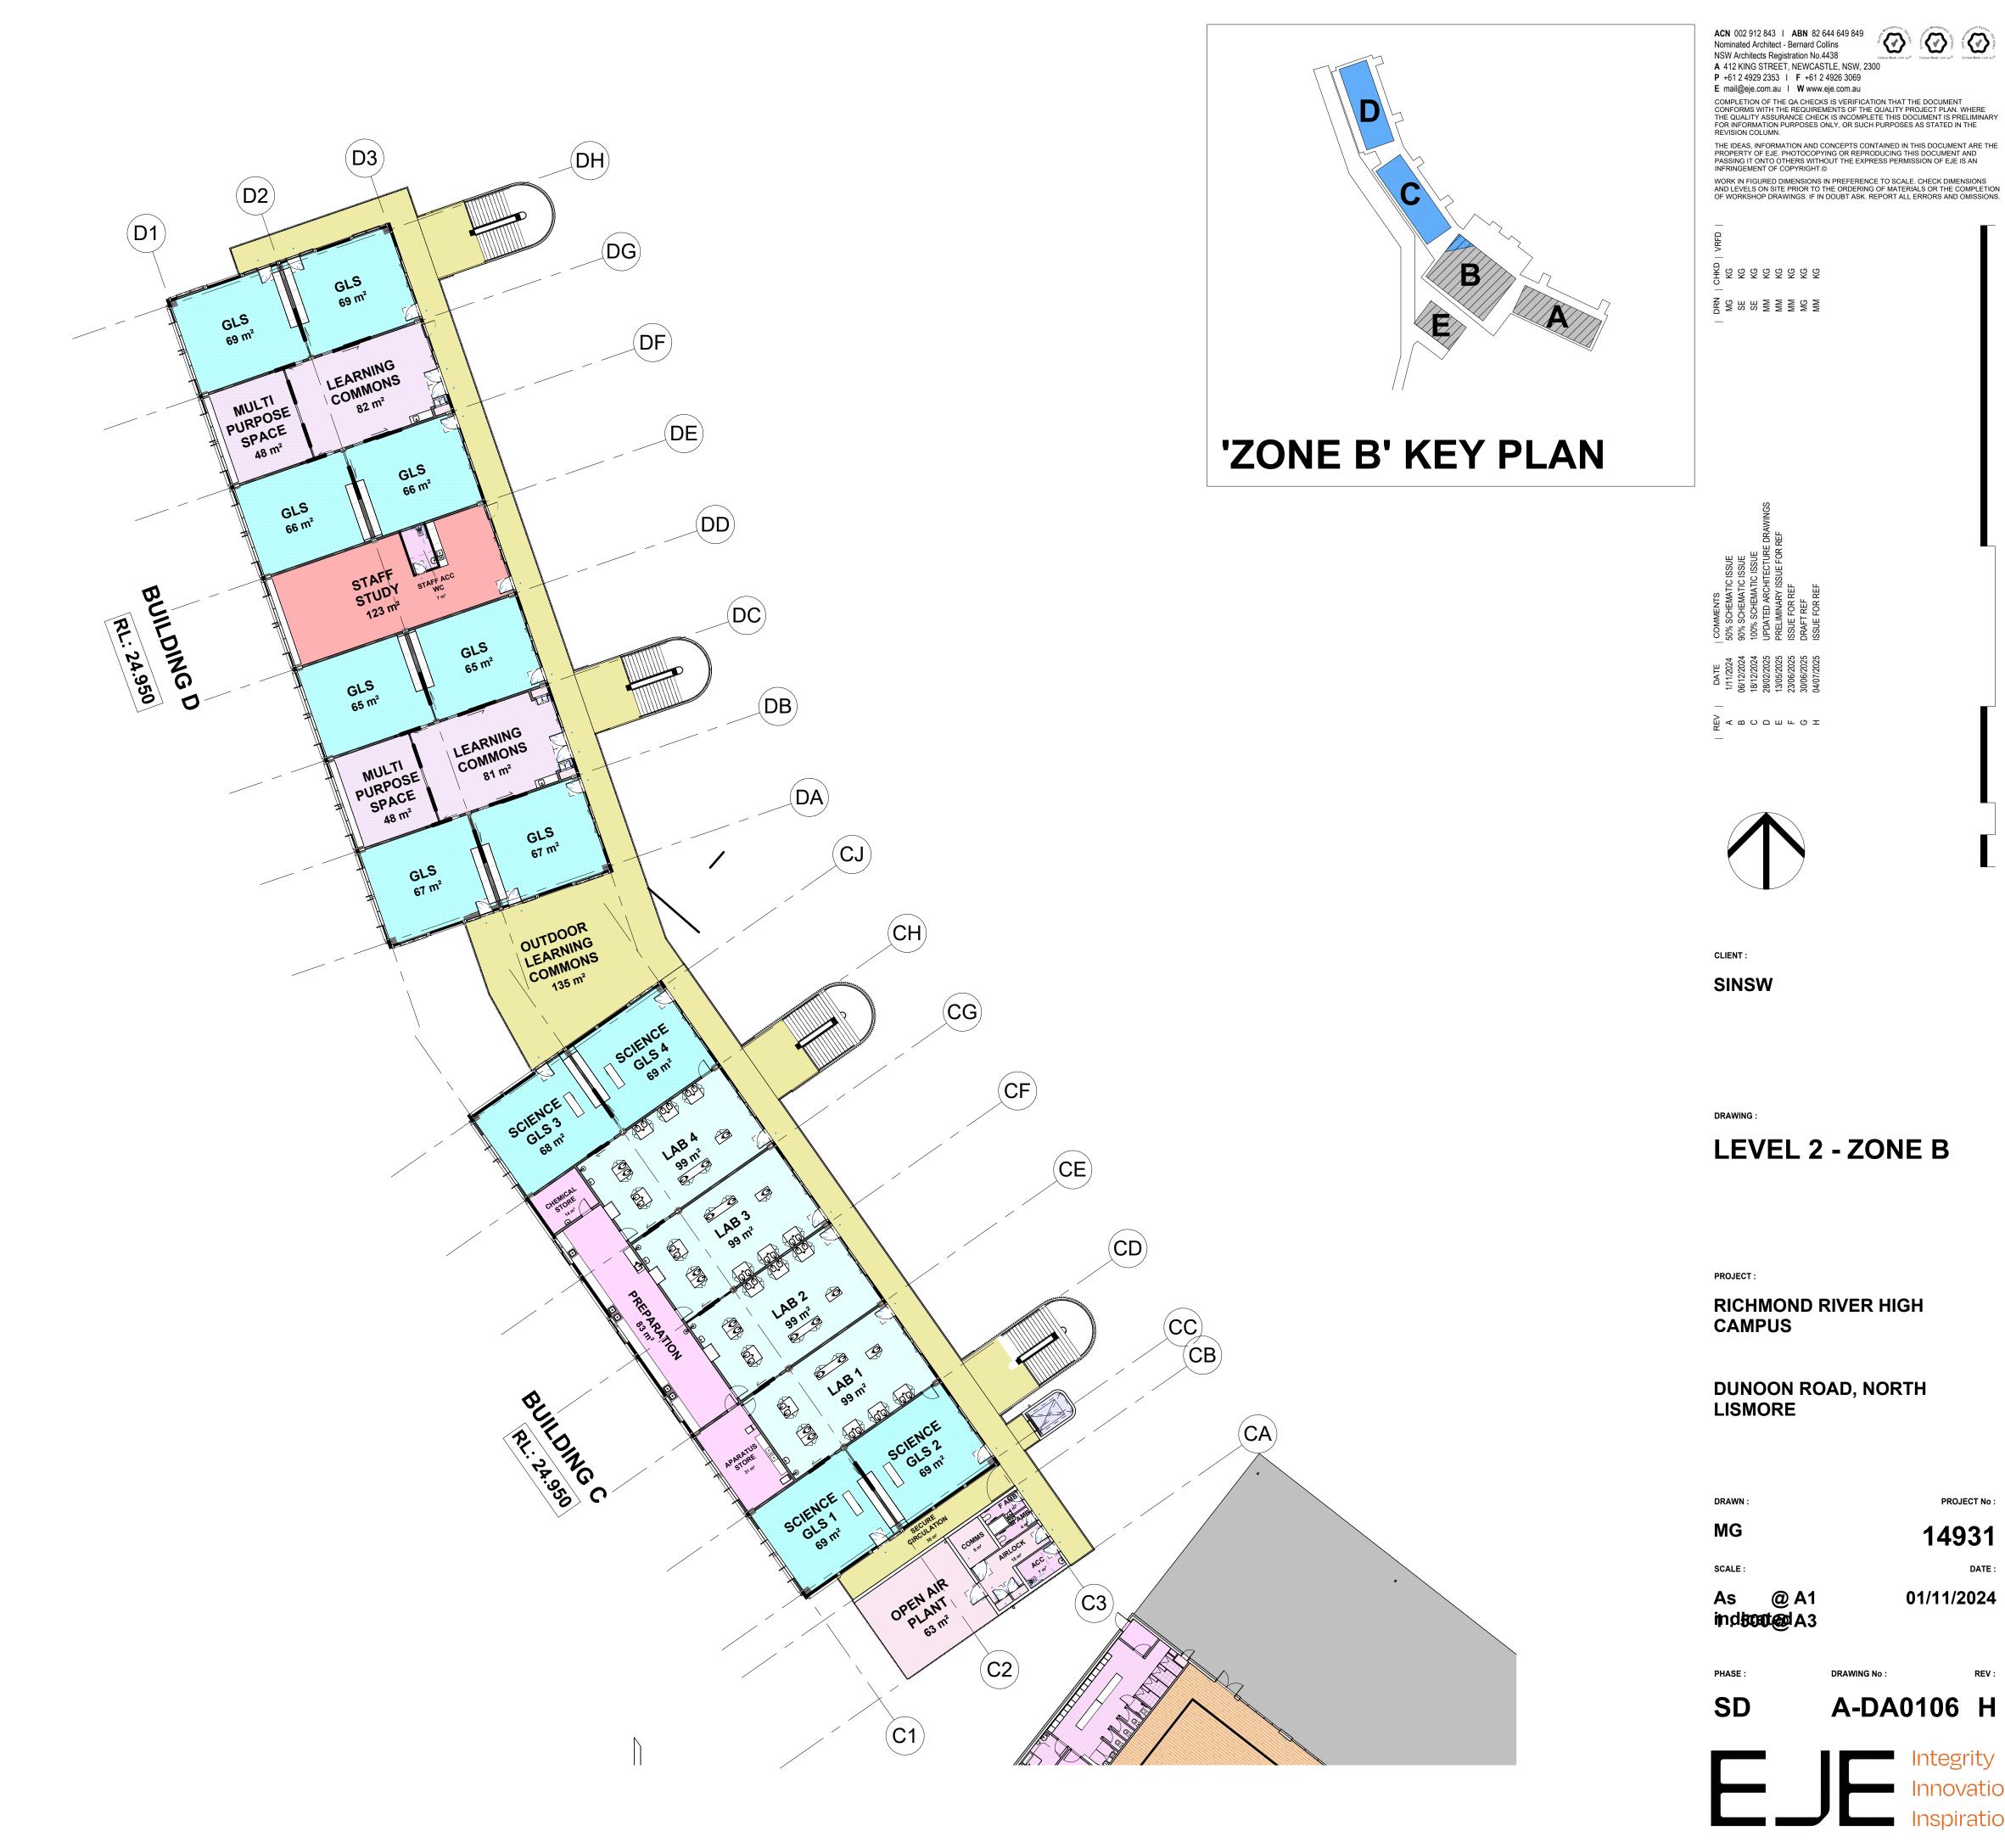

#### **GROUND FLOOR -**ZONE B

SINSW

DATE 1/11/2024 06/12/202 18/12/202 28/02/202 28/02/202 23/06/202 30/06/202 04/07/202 04/07/202 м Чарорикот У

DRN MG MM MM MM MM MM

ACN 002 912 843 I ABN 82 644 649 849 Nominated Architect - Bernard Collins NSW Architects Registration No.4438 A 412 KING STREET, NEWCASTLE, NSW, 2300 P +61 2 4929 2353 I F +61 2 4926 3069 E mil@aia com su I W www.sca.com su E mail@eje.com.au | W www.eje.com.au COMPLETION OF THE QA CHECKS IS VERIFICATION THAT THE DOCUMENT CONFORMS WITH THE REQUIREMENTS OF THE QUALITY PROJECT PLAN. WHERE THE QUALITY ASSURANCE CHECK IS INCOMPLETE THIS DOCUMENT IS PRELIMINARY FOR INFORMATION PURPOSES ONLY, OR SUCH PURPOSES AS STATED IN THE REVISION COLUMN. THE IDEAS, INFORMATION AND CONCEPTS CONTAINED IN THIS DOCUMENT ARE THE PROPERTY OF EJE. PHOTOCOPYING OR REPRODUCING THIS DOCUMENT AND PASSING IT ONTO OTHERS WITHOUT THE EXPRESS PERMISSION OF EJE IS AN INFRINGEMENT OF COPYRIGHT.© WORK IN FIGURED DIMENSIONS IN PREFERENCE TO SCALE. CHECK DIMENSIONS AND LEVELS ON SITE PRIOR TO THE ORDERING OF MATERIALS OR THE COMPLETION OF WORKSHOP DRAWINGS. IF IN DOUBT ASK. REPORT ALL ERRORS AND OMISSIONS. 

#### LEVEL 1 - ZONE B

CLIENT : SINSW

And the second s

RAWING No

DRAWN :

SCALE :

PHASE

DATE : 01/11/2024

#### LEVEL 2 - ZONE B

DRAWING :

CLIENT : SINSW

30850

LEVEL 2

24950

21200

17450