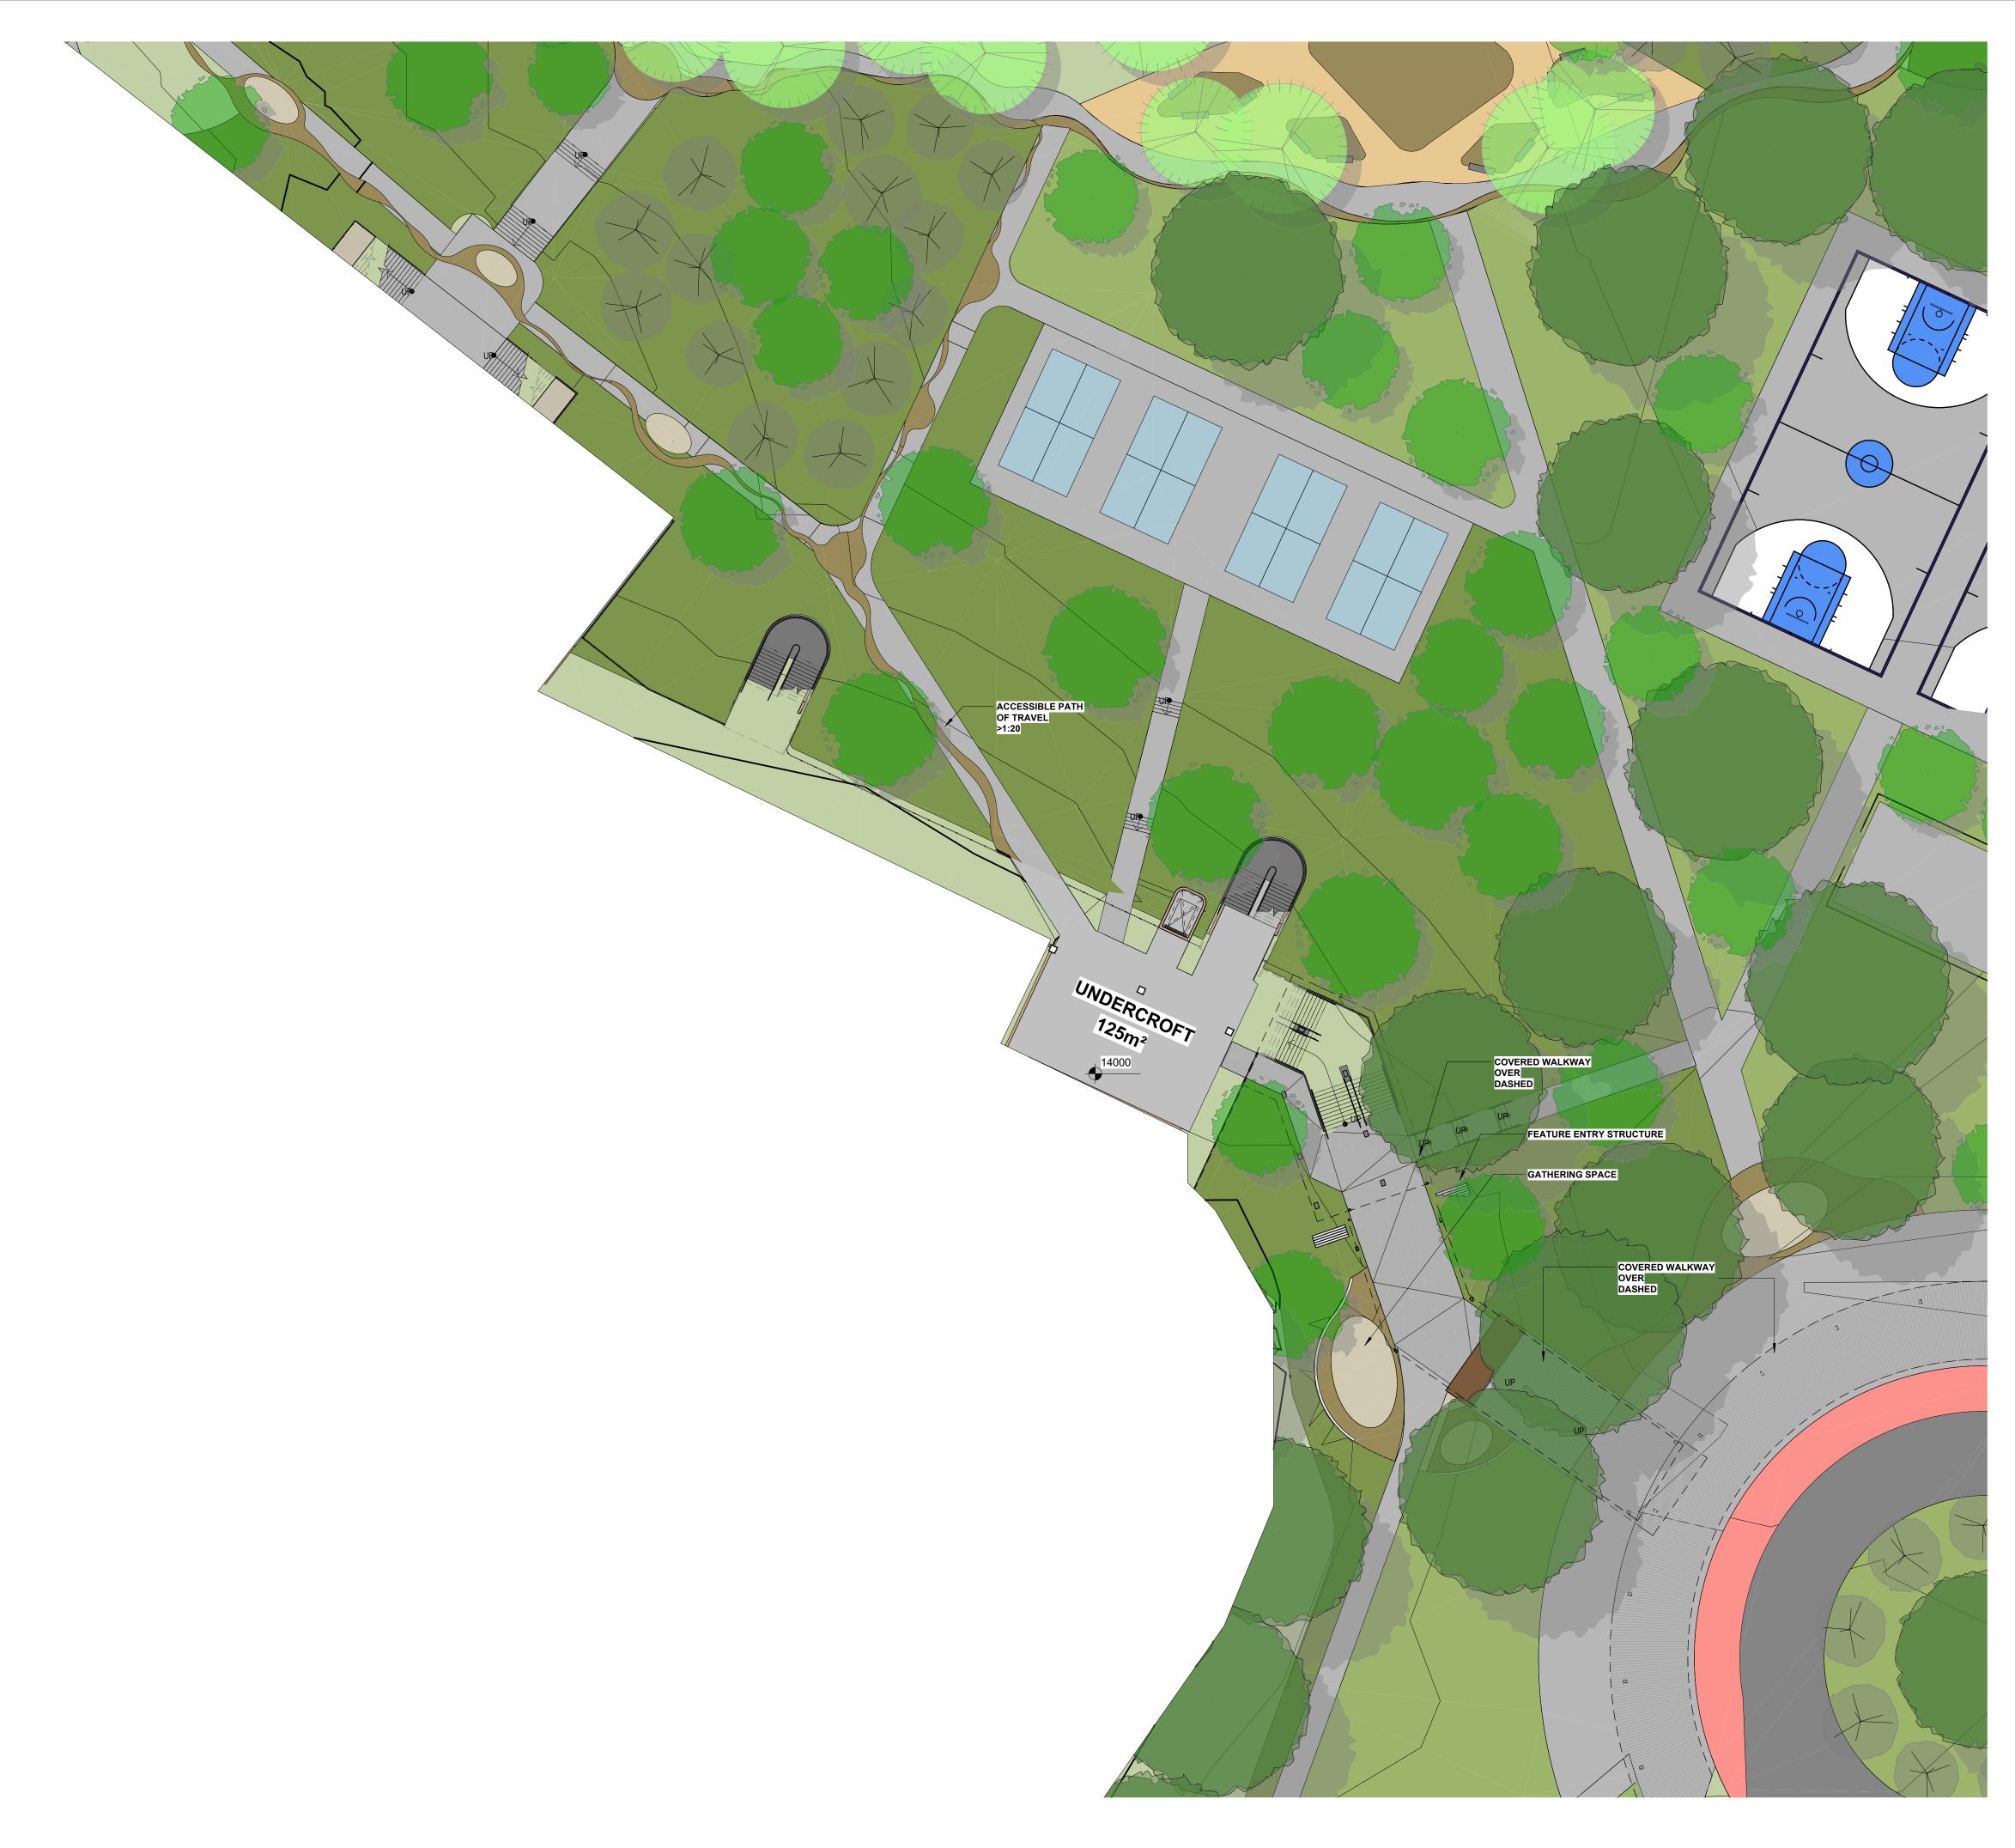

#### ZONAL SITE PLAN - SCHOOL ENTRY COVER

**HIGH CAMPUS** 

PROJECT: RICHMOND RIVER SITE: DUNOON ROAD, NORTH LISMORE

WORK IN FIGURED DIMENSIONS IN PREFERENCE TO SCALE. CHECK DIMENSIONS AND LEVELS ON SITE PRIOR TO THE ORDERING OF MATERIALS OR THE COMPLETION OF WORKSHOP DRAWINGS. IF IN DOUBT ASK. REPORT ALL ERRORS AND OMISSIONS. Autodesk Docs://Richmond River - Flood Recovery/RRHC-EJE-00-ZZ-M3-A-0001.rvt PROJECT No : DATE : SCALES : DRAWN : 1 : 500@A1 14931 MM 04/07/2025 1 : 1000@A3 REV : BUILDING ID: SEQUENTIAL No: PHASE : Level No:

ΖZ

CLIENT: SINSW

DRAWING: ZONAL SITE PLAN - CAR PARKING & ENTRY PLAN SHEET 1

FILE NAMNG NO. (IN ACCORDANCE TO SINSW - MIDP) RRHC- EJE- 00- ZZ-DR- A-DA0050

00

SD

Integrity Innovation Inspiration

A-DA0050