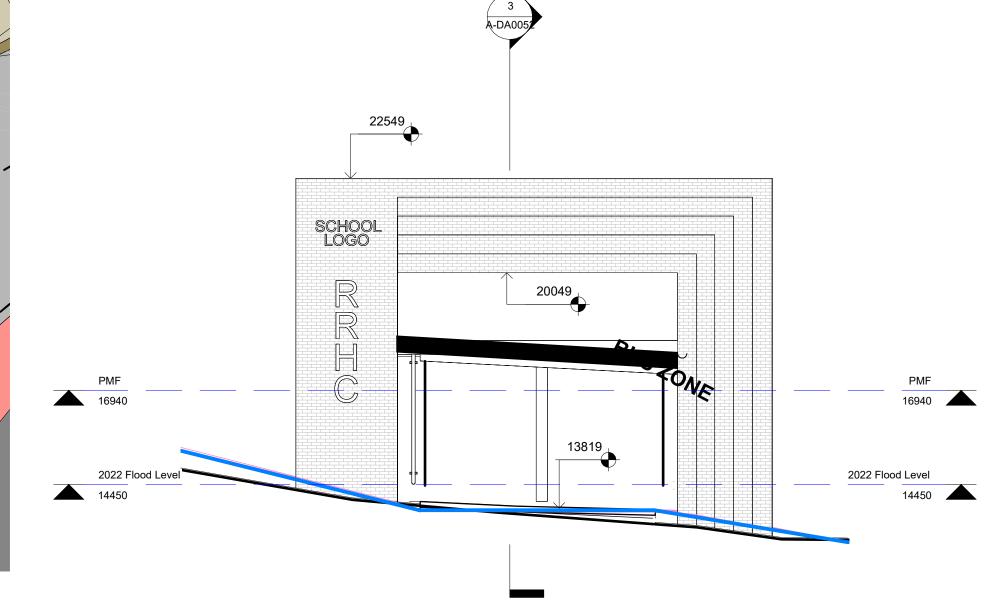

|                                                                                                                      |                               |         |                             | OR                                                                                           |                     | LOOK CONCRETE COLUMN                                                                           | S                         |
|----------------------------------------------------------------------------------------------------------------------|-------------------------------|---------|-----------------------------|----------------------------------------------------------------------------------------------|---------------------|------------------------------------------------------------------------------------------------|---------------------------|
| * NOTE CIVIL LEVELS ARE INDICATIVE AND GENERAL IN NATURE.<br>TO BE FURTHER DEVELOPED AND REVIEWED IN DETAILED DESIGN | PHASE                         |         |                             |                                                                                              |                     |                                                                                                |                           |
| 4 ENTRY SECTION 2<br>1:100                                                                                           |                               |         |                             |                                                                                              |                     |                                                                                                |                           |
| DRN CHKD VRFD PROJECT: RICHMOND RIVER<br>SE KG<br>SE KG                                                              | SITE: DUNOON ROAD, NORTH      | LISMORE |                             | ENSIONS IN PREFERENCE TO<br>F WORKSHOP DRAWINGS. IF<br>nd River - Flood Recovery/RI<br>DRAWI | RHC-EJE-00-ZZ-M3-A- | NSIONS AND LEVELS ON SITE PRIOR TO THE C<br>RT ALL ERRORS AND OMISSIONS.<br>0001.rvt<br>DATE : | ORDERING OF MATERIALS     |
| MM KG<br>MM KG                                                                                                       |                               |         | 14931                       | MN                                                                                           | 1                   | 04/07/2025                                                                                     | As indicated @ A1<br>@ A3 |
| CLIENT: SINSW                                                                                                        | DRAWING: ZONAL SITE PLAN - SC | HOOL    | PHASE :                     | BUILDING ID:                                                                                 | Level No:           | SEQUENTIAL No:                                                                                 | REV :                     |
|                                                                                                                      | ENTRY                         |         | SD<br>FILE NAMNG NO. (IN AC | <b>DO</b><br>CCORDANCE TO SINSW - MIDP)                                                      | ZZ                  | A-DA0052                                                                                       | D                         |
|                                                                                                                      |                               |         | RRHC-                       | EJE- 00                                                                                      | )- ZZ-D             | R- A-DA0052                                                                                    |                           |

10°

12853

13534

()

- TYPICAL. PREFINISHED COLORBOND PROFILE

FLASHINGS, COVERINGS TO COLOUR TO MATCH

- EAVES GUTER

5°

ROOF SHEET ON SUPPORTING STRUCTURE.

BOX GUTTER

5°

#### **Z-DR- A-DA0052**

Integrity Innovation Inspiration

- POWDERCOATED STEEL COLUMNS

1 UNDERCROFT 1 : 250

<sup>scale :</sup> 1 : 250@ A1 1 : 500@ A3 14931 Date : 01/11/2024

PROJECT No :

DUNOON ROAD, NORTH LISMORE