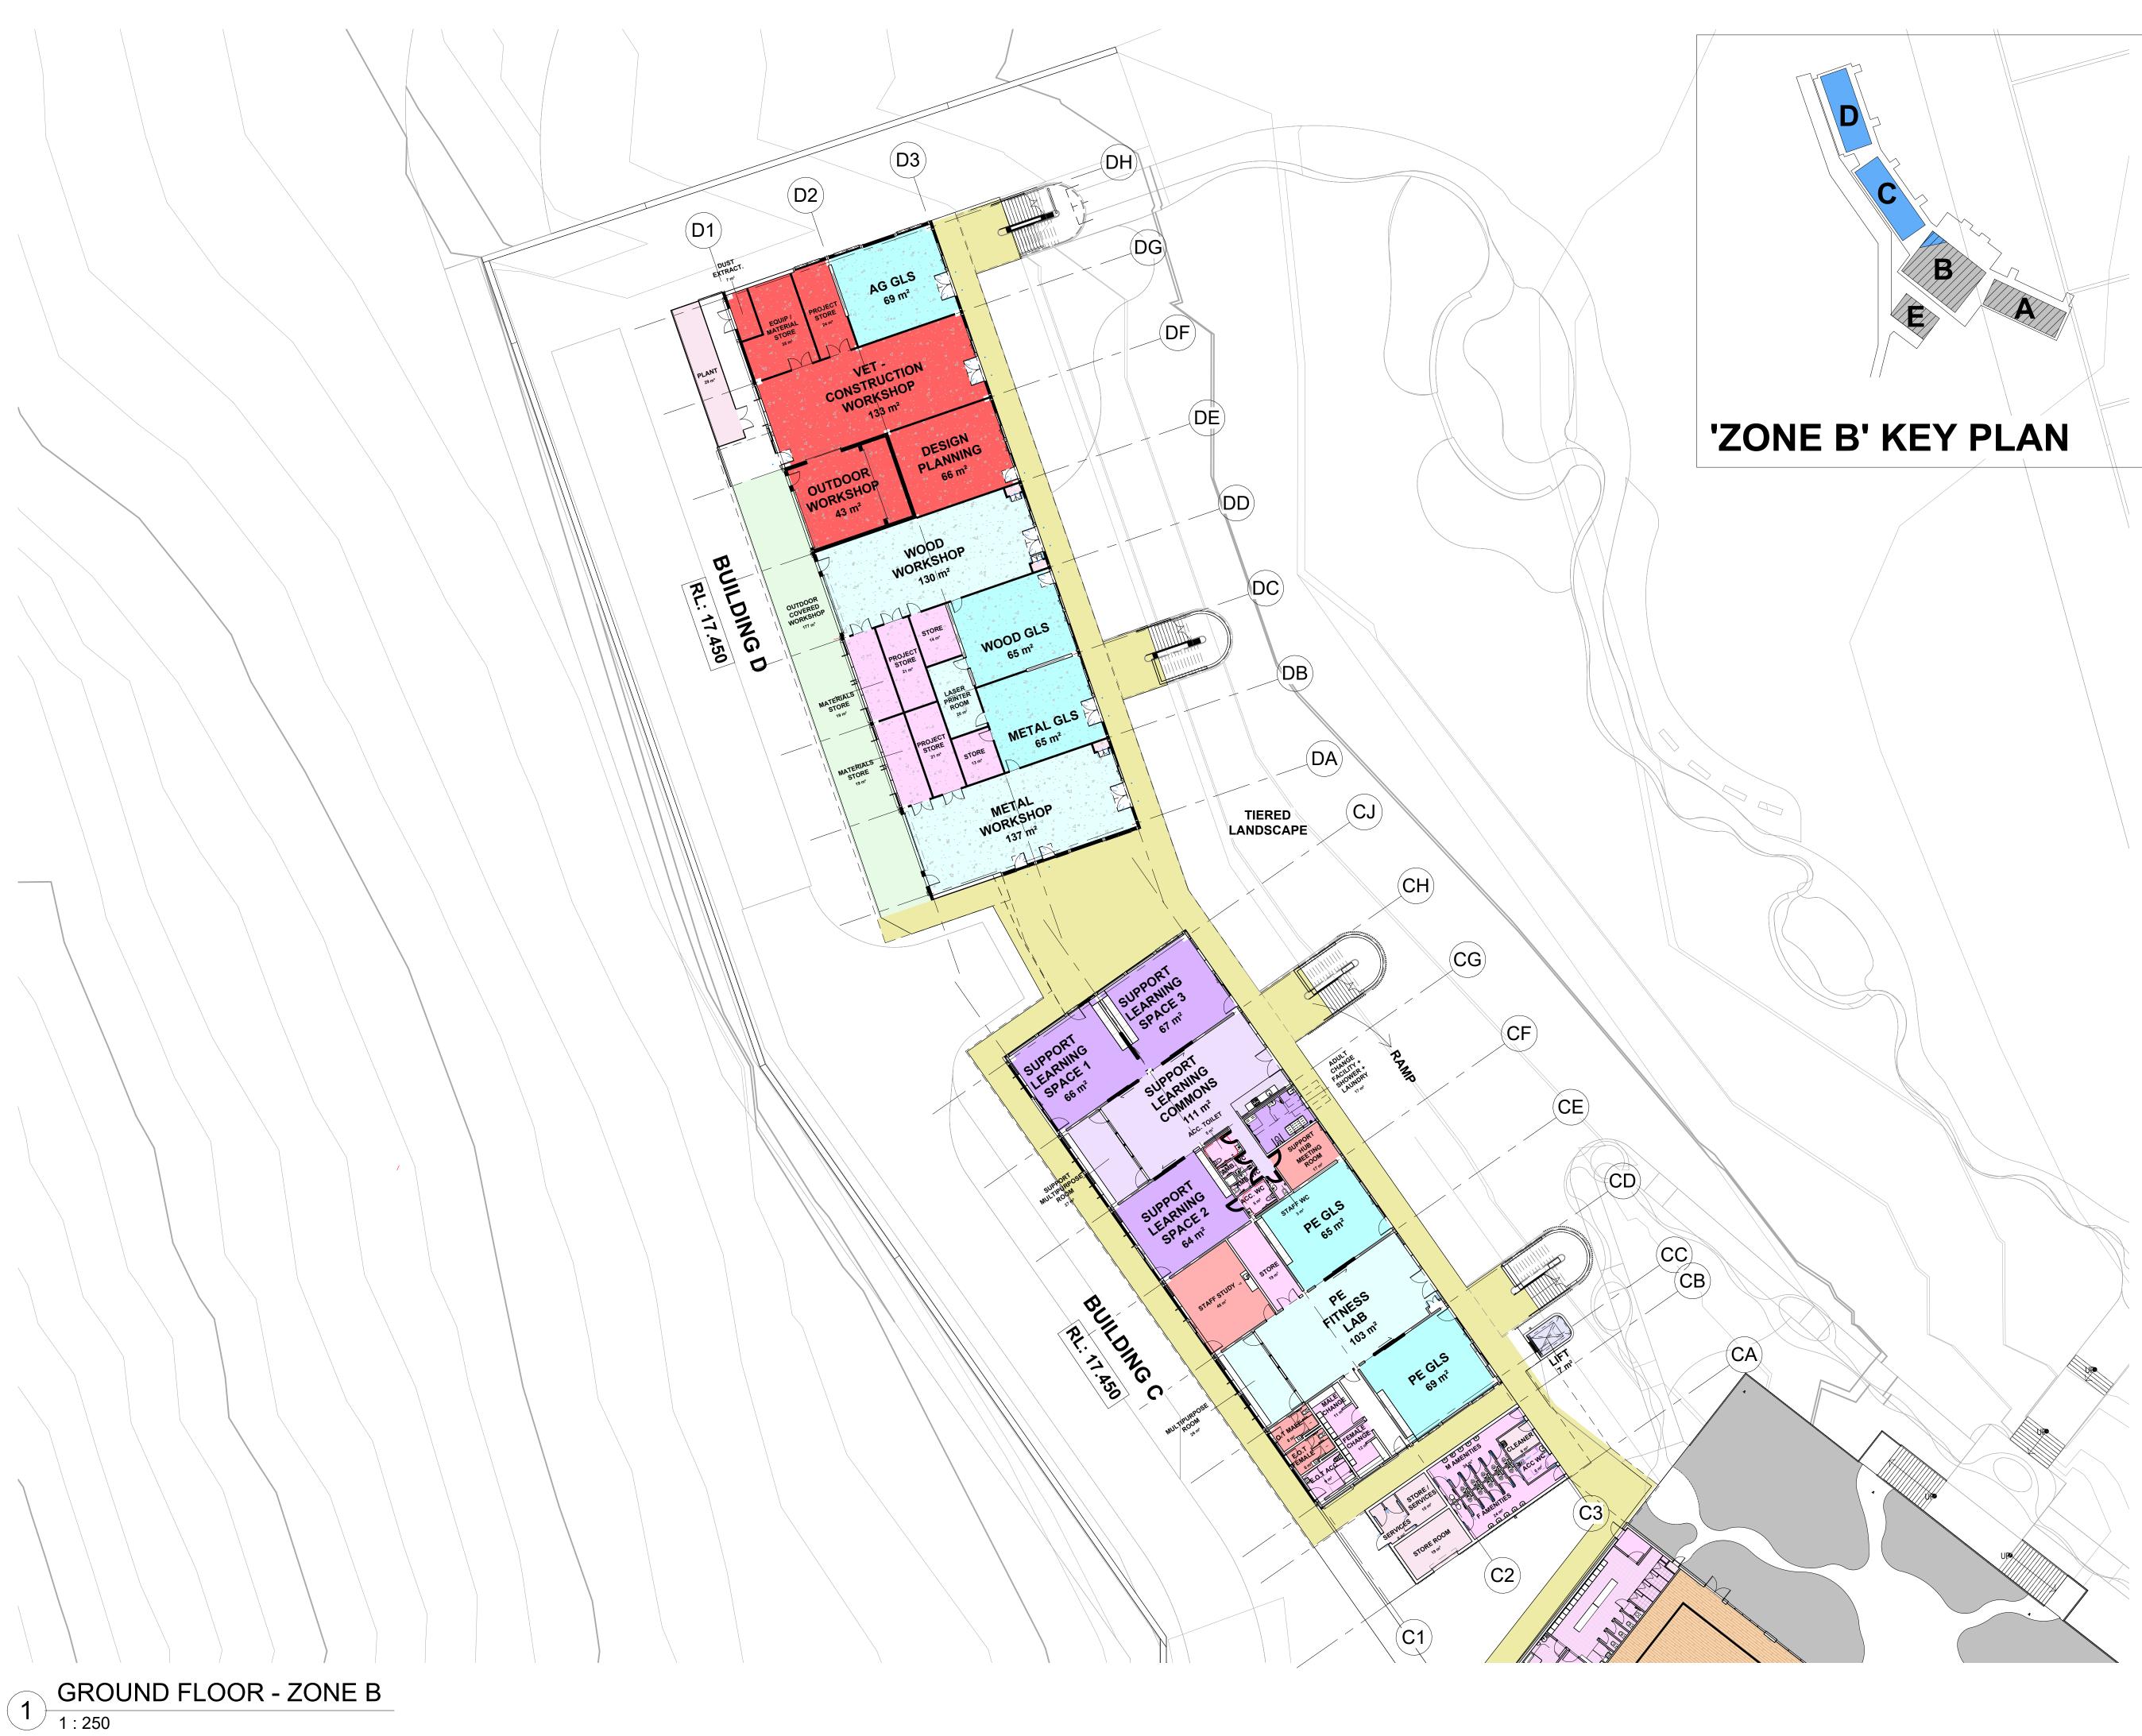

#### **GROUND FLOOR -**ZONE B

SINSW

DATE 1/11/2024 06/12/202 18/12/202 28/02/202 28/02/202 23/06/202 30/06/202 04/07/202 04/07/202 м Чарорикот У

DRN MG MM MM MM MM MM

ACN 002 912 843 I ABN 82 644 649 849 Nominated Architect - Bernard Collins NSW Architects Registration No.4438 A 412 KING STREET, NEWCASTLE, NSW, 2300 P +61 2 4929 2353 I F +61 2 4926 3069 E mil@aia com su I W www.sca.com su E mail@eje.com.au | W www.eje.com.au COMPLETION OF THE QA CHECKS IS VERIFICATION THAT THE DOCUMENT CONFORMS WITH THE REQUIREMENTS OF THE QUALITY PROJECT PLAN. WHERE THE QUALITY ASSURANCE CHECK IS INCOMPLETE THIS DOCUMENT IS PRELIMINARY FOR INFORMATION PURPOSES ONLY, OR SUCH PURPOSES AS STATED IN THE REVISION COLUMN. THE IDEAS, INFORMATION AND CONCEPTS CONTAINED IN THIS DOCUMENT ARE THE PROPERTY OF EJE. PHOTOCOPYING OR REPRODUCING THIS DOCUMENT AND PASSING IT ONTO OTHERS WITHOUT THE EXPRESS PERMISSION OF EJE IS AN INFRINGEMENT OF COPYRIGHT.© WORK IN FIGURED DIMENSIONS IN PREFERENCE TO SCALE. CHECK DIMENSIONS AND LEVELS ON SITE PRIOR TO THE ORDERING OF MATERIALS OR THE COMPLETION OF WORKSHOP DRAWINGS. IF IN DOUBT ASK. REPORT ALL ERRORS AND OMISSIONS. 

RAWING No

DRAWN :

PHASE

SCALE : As @A1 indiscot@dA3

14931 DATE : 01/11/2024

PROJECT No :

DUNOON ROAD, NORTH LISMORE

**RICHMOND RIVER HIGH** CAMPUS